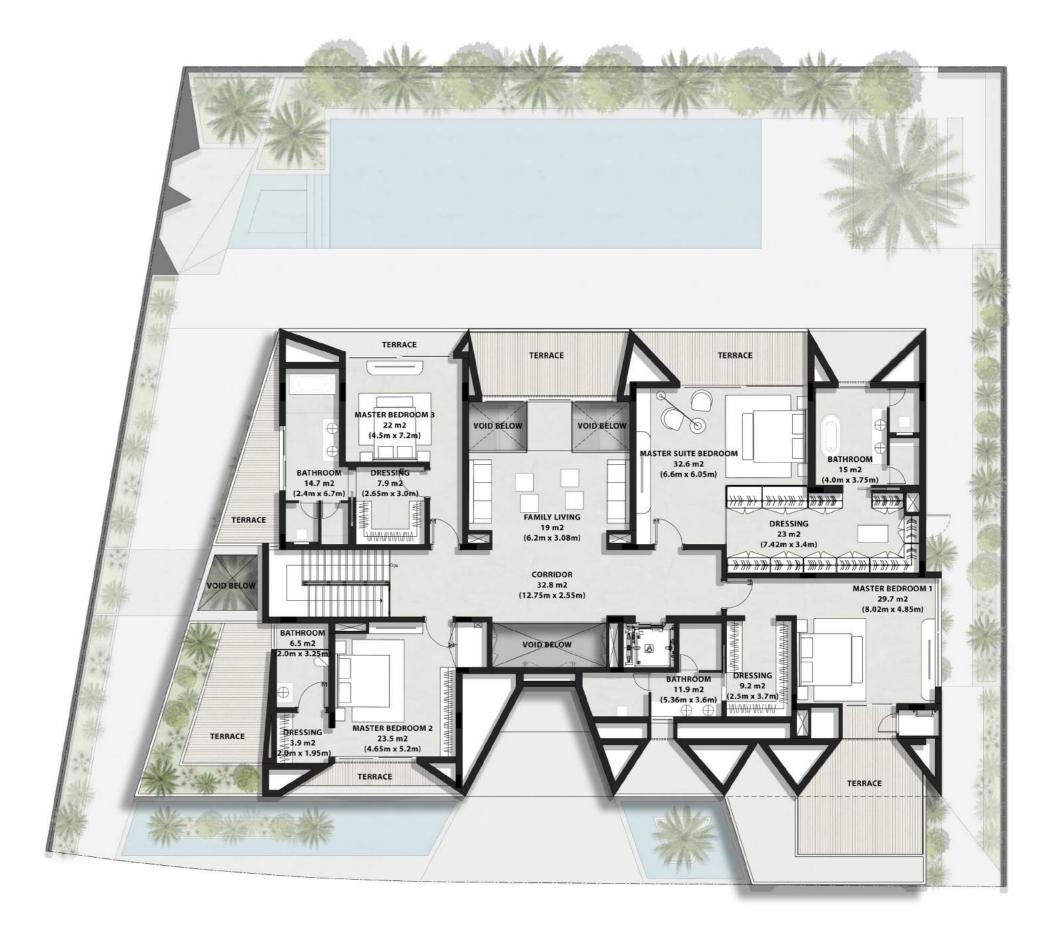

# First Floor

#### Master Bedrooms

Four luxurious master bedrooms, each designed with modern comforts and aesthetics.

#### Ensuite Bathrooms and walk-in closets

Each bedroom includes a private, well-appointed bathroom and walk-in closet.

#### Outdoor Extensions

All bedrooms extend to private balconies or terraces, enhancing the living experience with outdoor views and fresh air.

#### Family Living Area

A central living space for the family to gather, offering a comfortable and intimate setting.

Rooftop

Lounge Area A sophisticated lounge area designed for relaxation and socializing, with stylish furnishings and panoramic views. **Entertainment Area** Equipped with facilities for

**Rooftop Terrace** Extends the living space ou Al Barari's greenery.

Equipped with facilities for various entertainment options, ideal for hosting gatherings.

Extends the living space outdoors, providing a luxurious setting for enjoying the Dubai skyline and

AL BARARI PLAYGROUND

NATURE ESCAPES

The Nest Floor Plans

Ground Floor Plan

*First Floor Plan* 

Second Floor Plan

*Roof Top Floor Plan* 