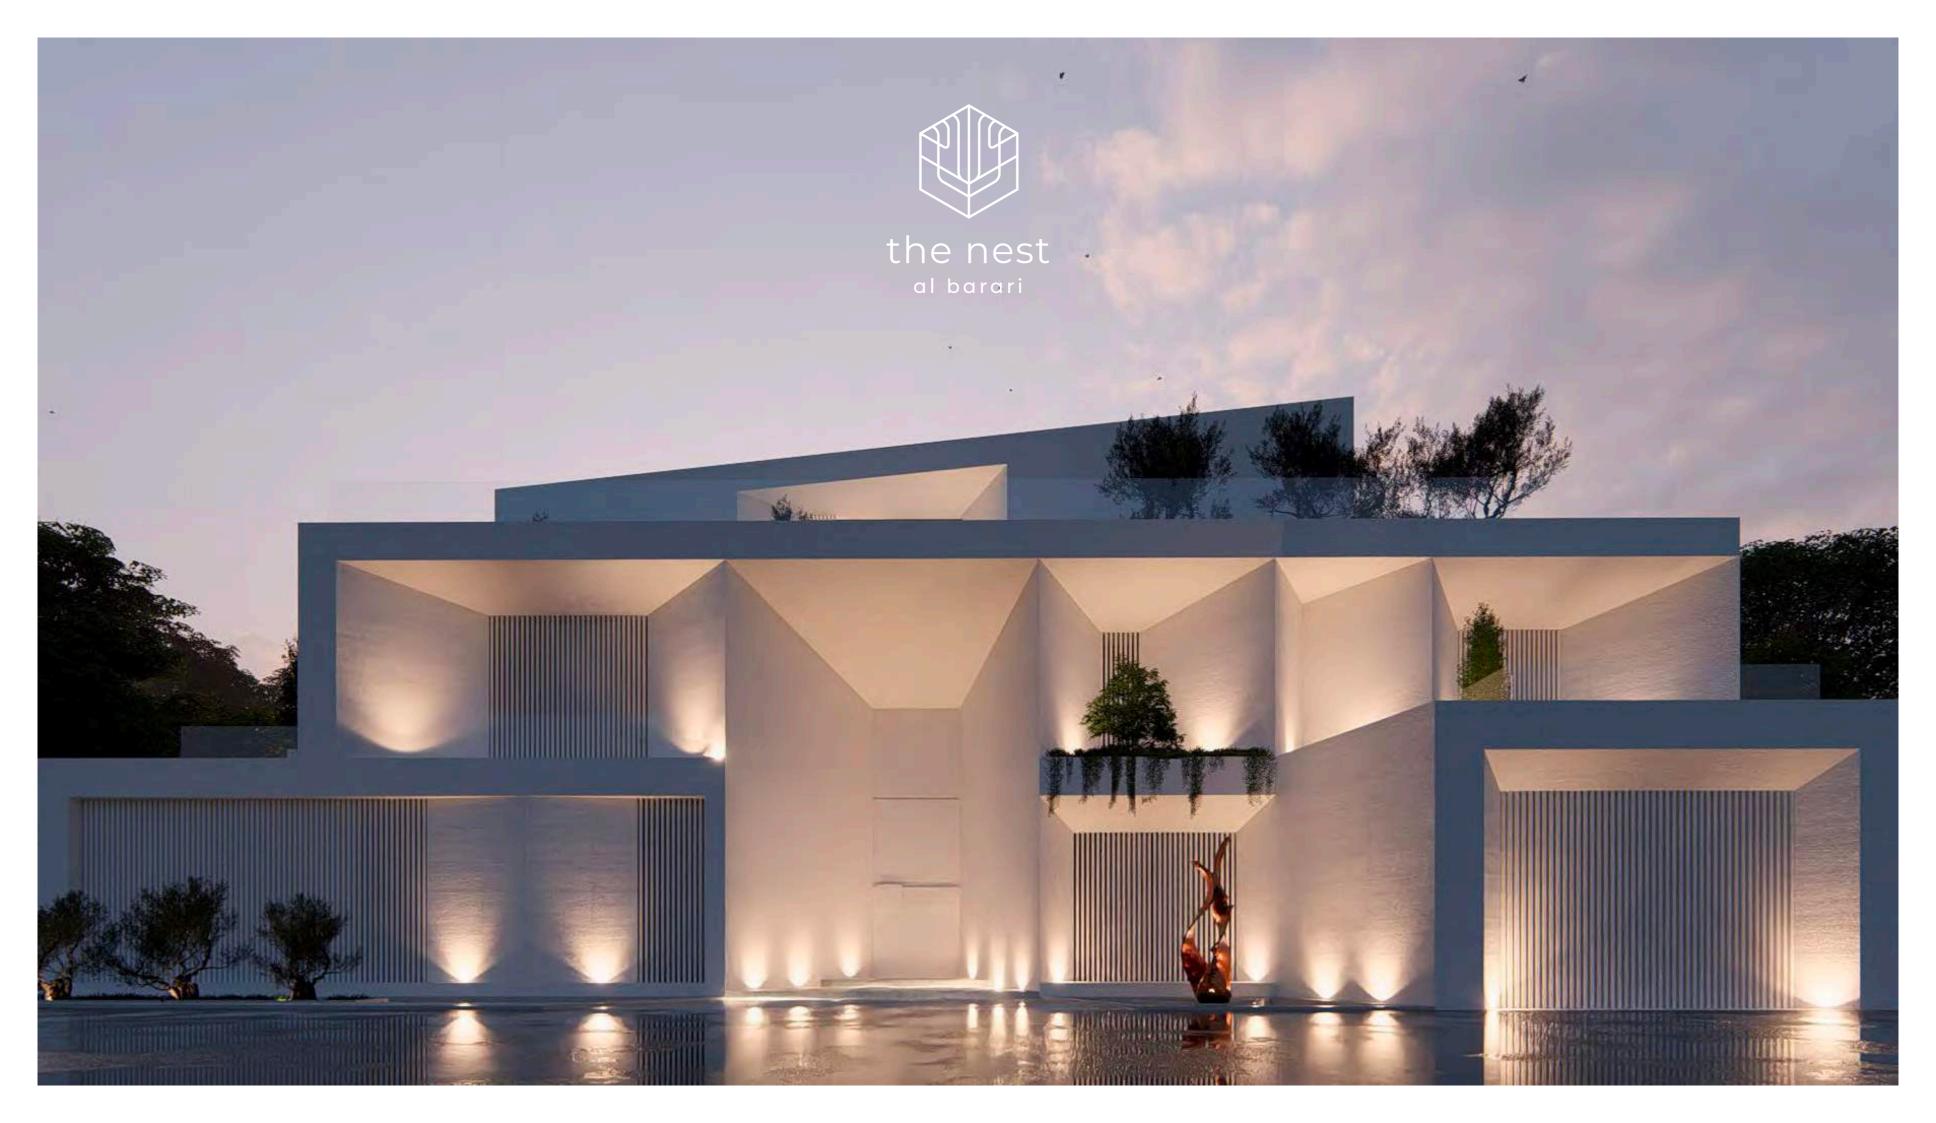

## The Nest

Discover The Nest, an exquisite and exclusive haven in the heart of Al Barari, Dubai. This newly upgraded villa is a modern architectural masterpiece, boasting a volumetric design that creates a dynamic play of shadows on its angular elements. Its pristine white exterior contrasts elegantly with the lush greenery of Al Barari, making it a standout property. Spanning three meticulously designed floors, The Nest is crafted to maximize comfort, luxury, and a seamless connection to the stunning natural landscape. Experience unparalleled sophistication and serenity in this extraordinary home.

# AL BARARI MASTERPLAN

The Nest in Al Barari seamlessly combines modern architectural design with functional living spaces, all while maintaining a strong connection to the lush natural surroundings. The use of angular elements and volumetric design not only adds to its aesthetic appeal but also creates a unique play of shadows, enhancing the overall living experience.