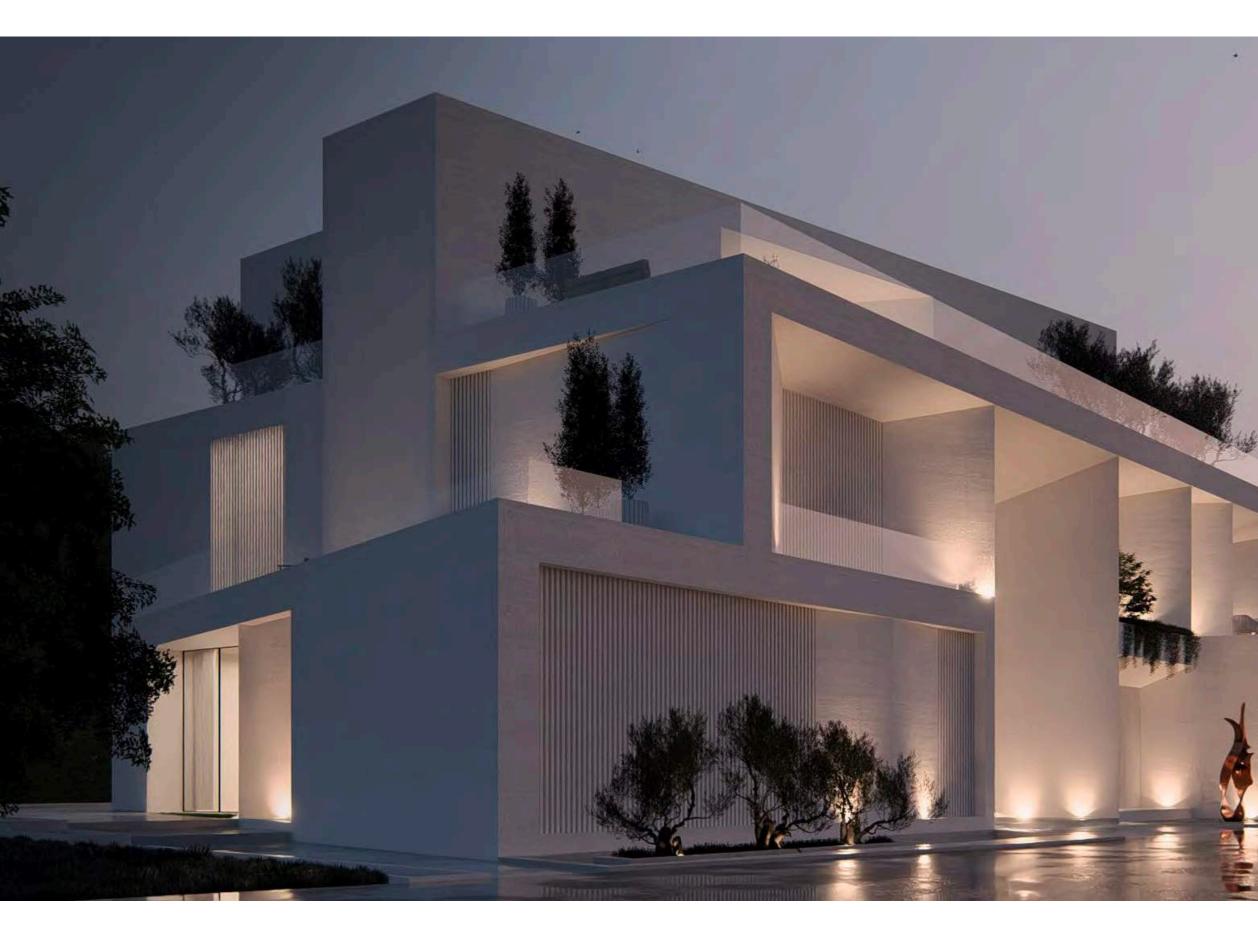

#### Family Living Area

A central living space for the family to gather, offering a comfortable and intimate setting.

Rooftop

Lounge Area A sophisticated lounge area designed for relaxation and socializing, with stylish furnishings and panoramic views. **Entertainment Area** Equipped with facilities for

**Rooftop Terrace** Extends the living space ou Al Barari's greenery.

Equipped with facilities for various entertainment options, ideal for hosting gatherings.

Extends the living space outdoors, providing a luxurious setting for enjoying the Dubai skyline and