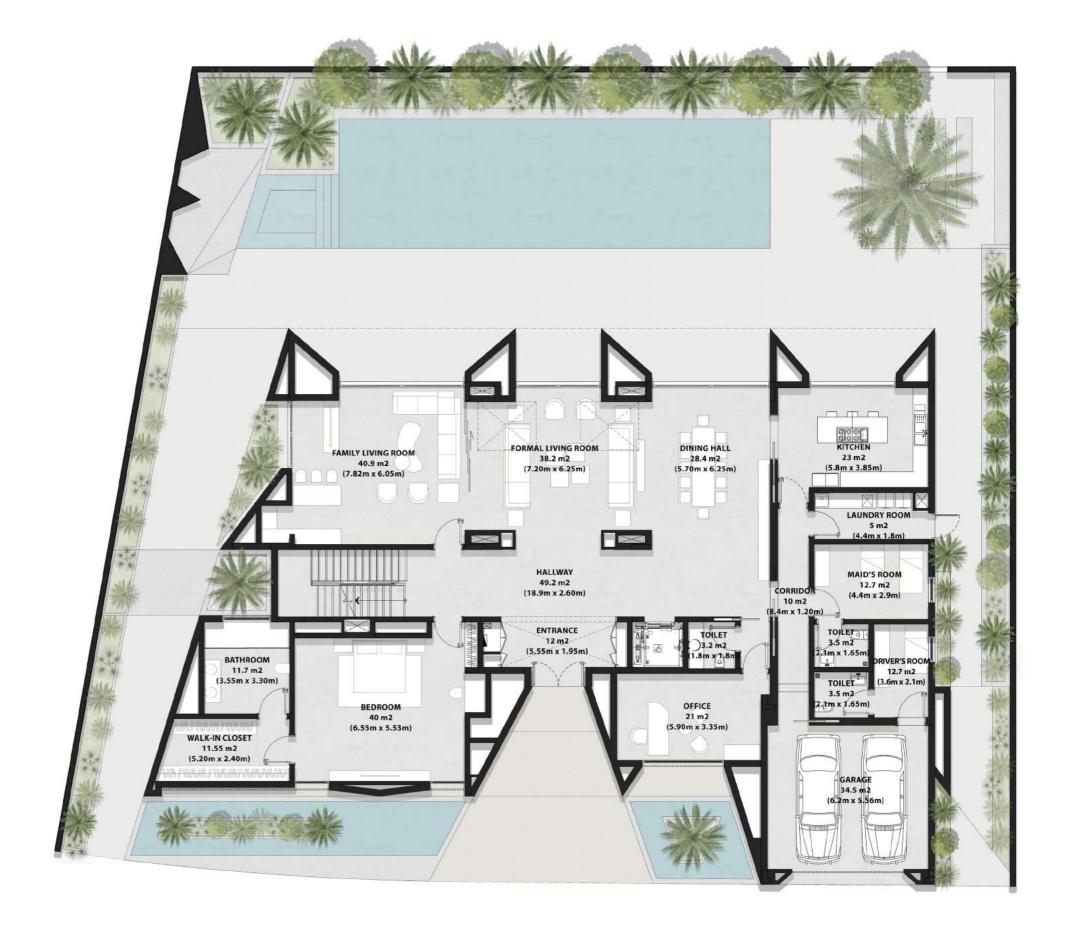

## Ground Floor

#### Entrance

The Nest welcomes guests with a grand double-height entrance, creating an immediate sense of space and luxury.

#### Parking

Accommodates two cars, conveniently located near the entrance for ease of access.

#### Service Area

Includes utility rooms and staff quarters, ensuring that services are discreetly managed.

#### Guest Suite

A private and comfortable guest suite, ideal for visitors, ensuring privacy and convenience.

#### Powder Room

A well-appointed powder room for guests.

# Living Areas

#### Kitchen

A modern, fully-equipped kitchen designed for both functionality and style, with high-end appliances and finishes.

#### Dining Area

Adjacent to the kitchen, the dining area offers a sophisticated space for formal meals.

#### Formal Living Room

A stylish space for entertaining guests, with large windows that enhance the connection to the outdoor environment.

#### Family Living Room

A more casual, cozy area for daily family interactions and relaxation.

# Outdoor Extension

#### Garden

A spacious garden that blends seamlessly with Al Barari's greenery, providing a serene outdoor space.

#### Pool

A large, inviting swimming pool, perfect for relaxation and recreation.

**BBQ Area and Bar** Equipped for outdoor dining and entertaining.

**Outdoor Shower** Adds a touch of luxury and convenience for pool users.

#### Softscape

Landscaping that continues the lush, green theme of Al Barari into the villa's private plot.

AL BARARI PLAYGROUND

NATURE ESCAPES

The Nest Floor Plans

Ground Floor Plan

*First Floor Plan* 

Second Floor Plan

*Roof Top Floor Plan* 