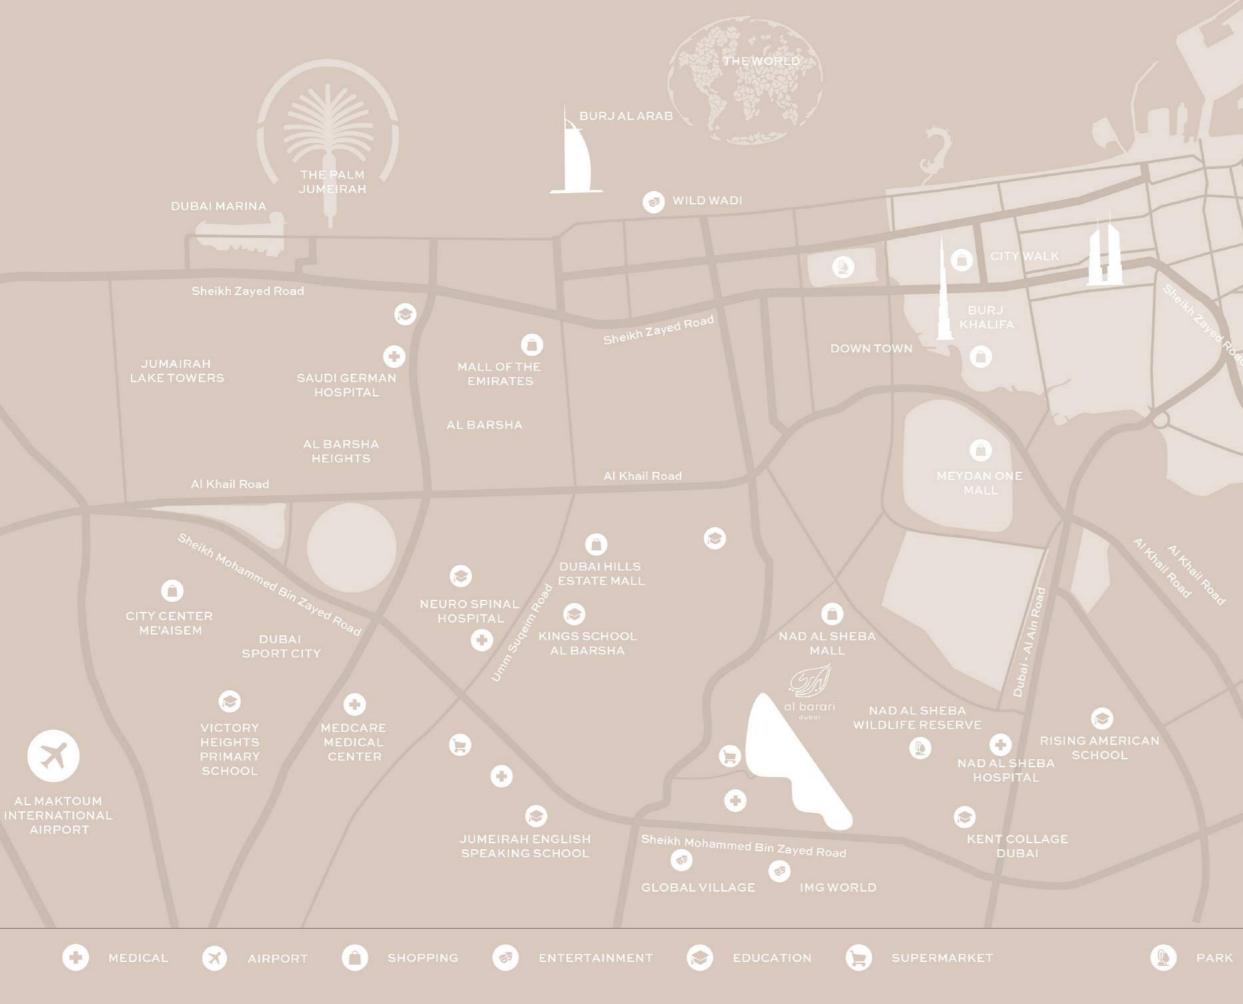

A mere 15 minutes from Dubai's most iconic destinations, including the Burj Khalifa, Dubai Marina, and Palm Jumeirah, Al Barari is an oasis that unites urban convenience with the serenity of nature.

| BURJ KAHLIFA  | 16 MINUTES |
|---------------|------------|
| PALM JUMEIRAH | 22 MINUTES |
| CITY HOSPITAL | 15 MINUTES |
| DUBAIAIRPORT  | 15 MINUTES |