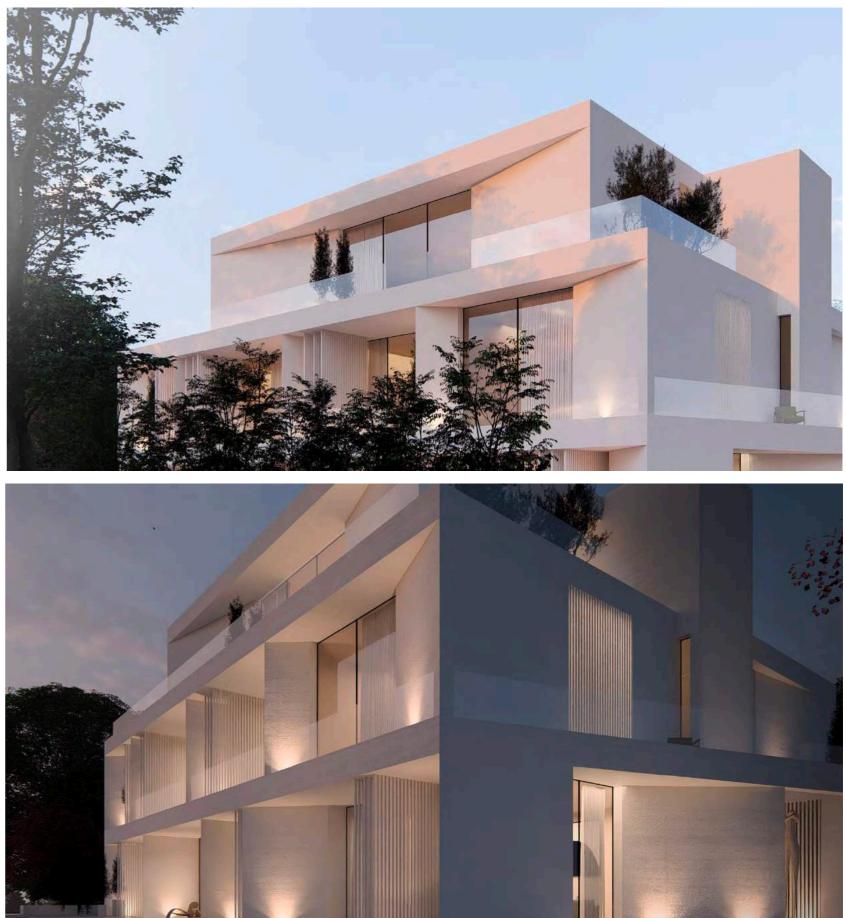

## The Nest

Discover The Nest, an exquisite and exclusive haven in the heart of Al Barari, Dubai. This newly upgraded villa is a modern architectural masterpiece, boasting a volumetric design that creates a dynamic play of shadows on its angular elements. Its pristine white exterior contrasts elegantly with the lush greenery of Al Barari, making it a standout property. Spanning three meticulously designed floors, The Nest is crafted to maximize comfort, luxury, and a seamless connection to the stunning natural landscape. Experience unparalleled sophistication and serenity in this extraordinary home.

# AL BARARI MASTERPLAN

The Nest in Al Barari seamlessly combines modern architectural design with functional living spaces, all while maintaining a strong connection to the lush natural surroundings. The use of angular elements and volumetric design not only adds to its aesthetic appeal but also creates a unique play of shadows, enhancing the overall living experience.