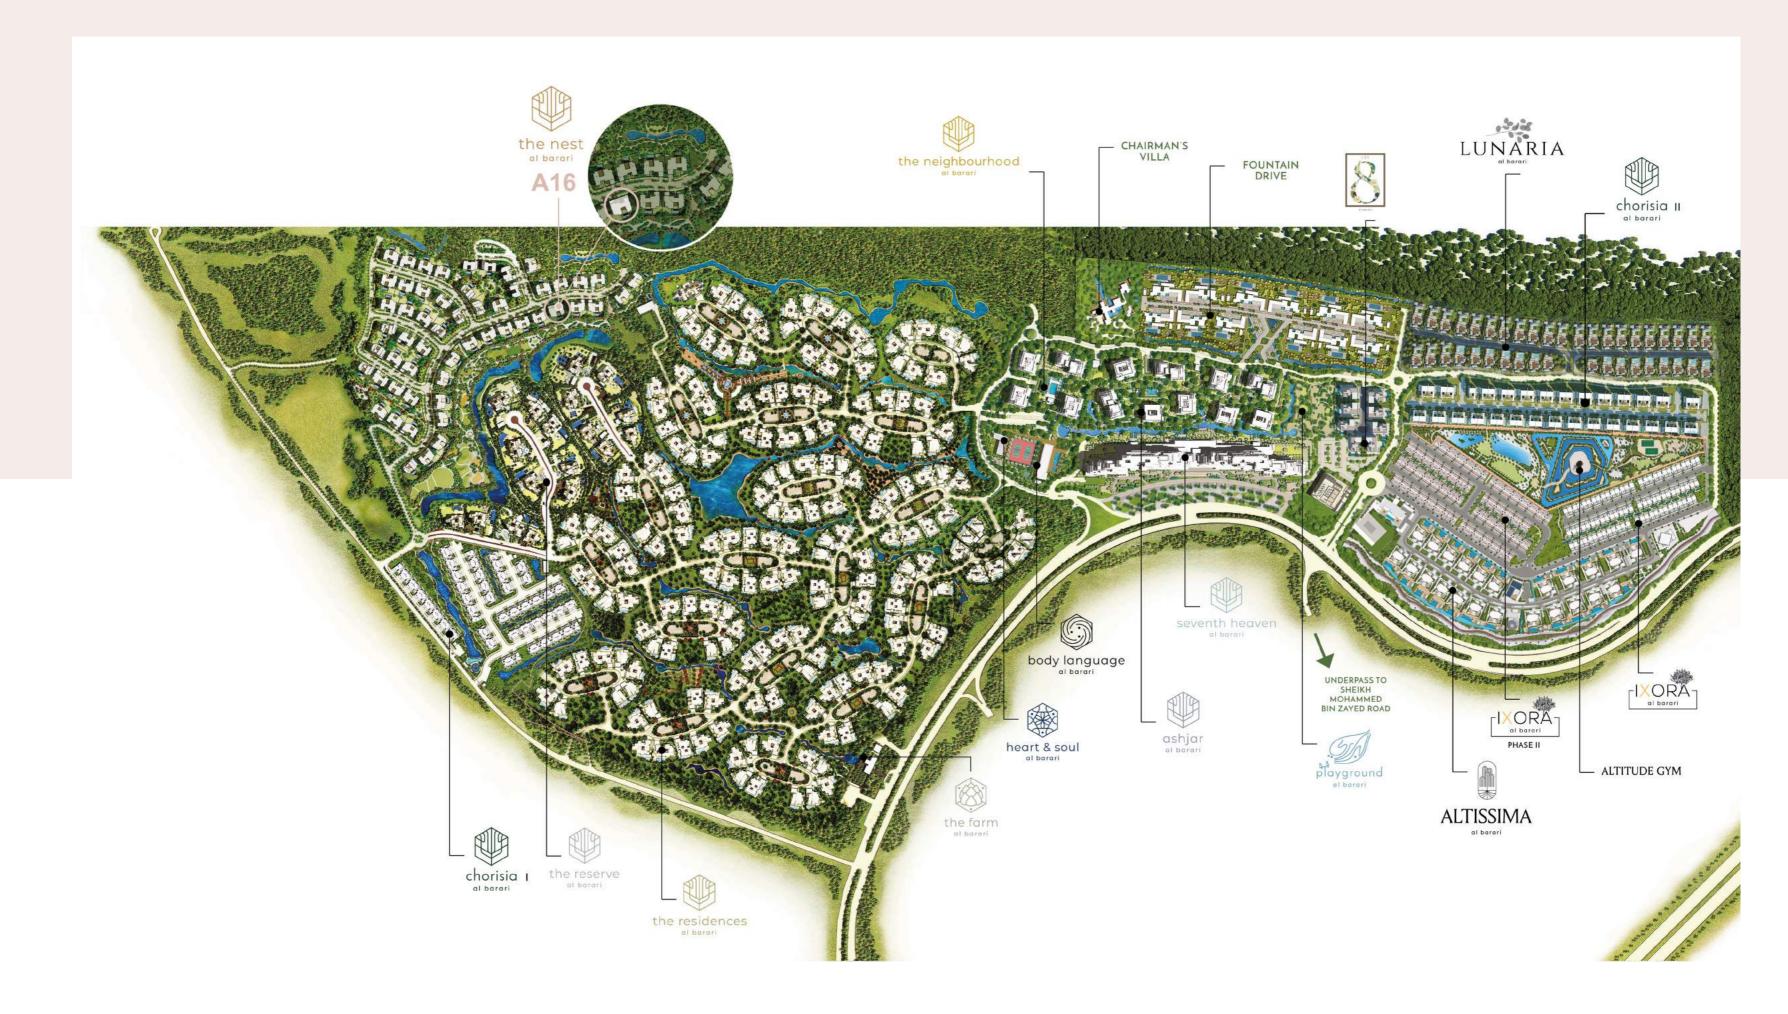

# AL BARARI MASTERPLAN

The Nest in Al Barari seamlessly combines modern architectural design with functional living spaces, all while maintaining a strong connection to the lush natural surroundings. The use of angular elements and volumetric design not only adds to its aesthetic appeal but also creates a unique play of shadows, enhancing the overall living experience.

## The Nest

Discover The Nest, an exquisite and exclusive haven in the heart of Al Barari, Dubai. This newly upgraded villa is a modern architectural masterpiece, boasting a volumetric design that creates a dynamic play of shadows on its angular elements. Its pristine white exterior contrasts elegantly with the lush greenery of Al Barari, making it a standout property. Spanning three meticulously designed floors, The Nest is crafted to maximize comfort, luxury, and a seamless connection to the stunning natural landscape. Experience unparalleled sophistication and serenity in this extraordinary home.