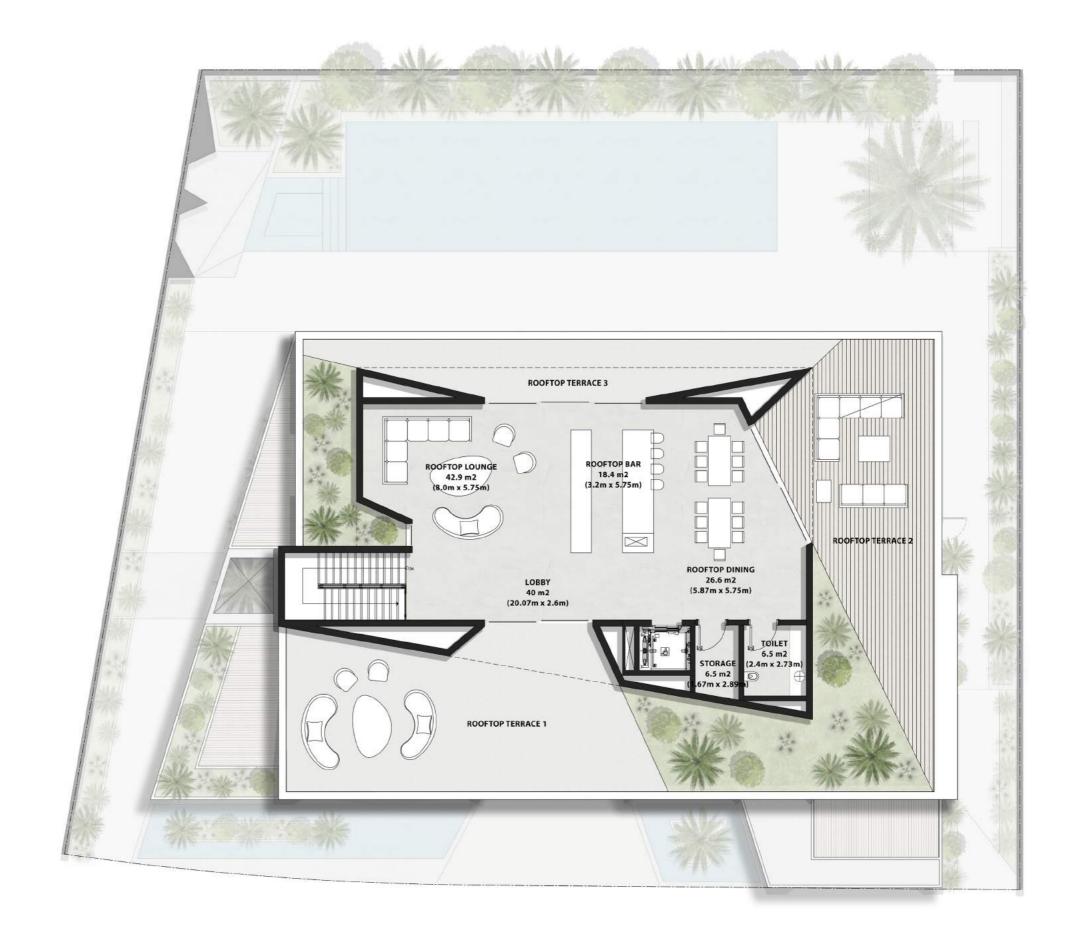

#### Family Living Area

A central living space for the family to gather, offering a comfortable and intimate setting.

Rooftop

Lounge Area A sophisticated lounge area designed for relaxation and socializing, with stylish furnishings and panoramic views. **Entertainment Area** Equipped with facilities for

**Rooftop Terrace** Extends the living space ou Al Barari's greenery.

Equipped with facilities for various entertainment options, ideal for hosting gatherings.

Extends the living space outdoors, providing a luxurious setting for enjoying the Dubai skyline and

AL BARARI PLAYGROUND

NATURE ESCAPES

The Nest Floor Plans

Ground Floor Plan

*First Floor Plan* 

Second Floor Plan

*Roof Top Floor Plan* 