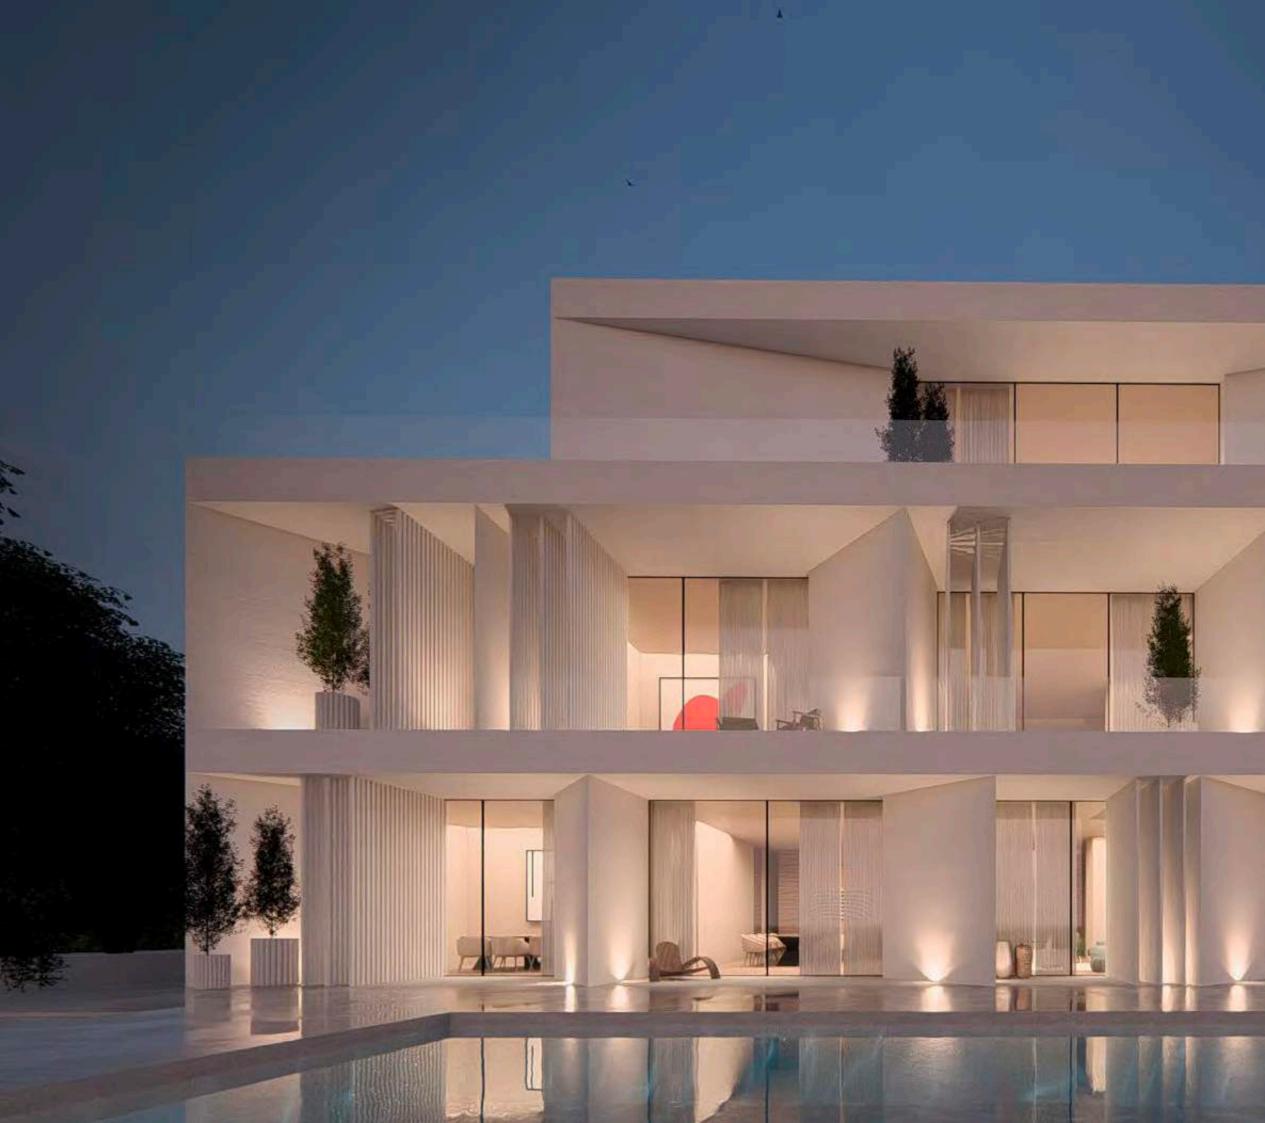

#### Pool

A large, inviting swimming pool, perfect for relaxation and recreation.

**BBQ Area and Bar** Equipped for outdoor dining and entertaining.

**Outdoor Shower** Adds a touch of luxury and convenience for pool users.

**Rooftop Terrace** Extends the living space ou Al Barari's greenery.

Equipped with facilities for various entertainment options, ideal for hosting gatherings.

Extends the living space outdoors, providing a luxurious setting for enjoying the Dubai skyline and