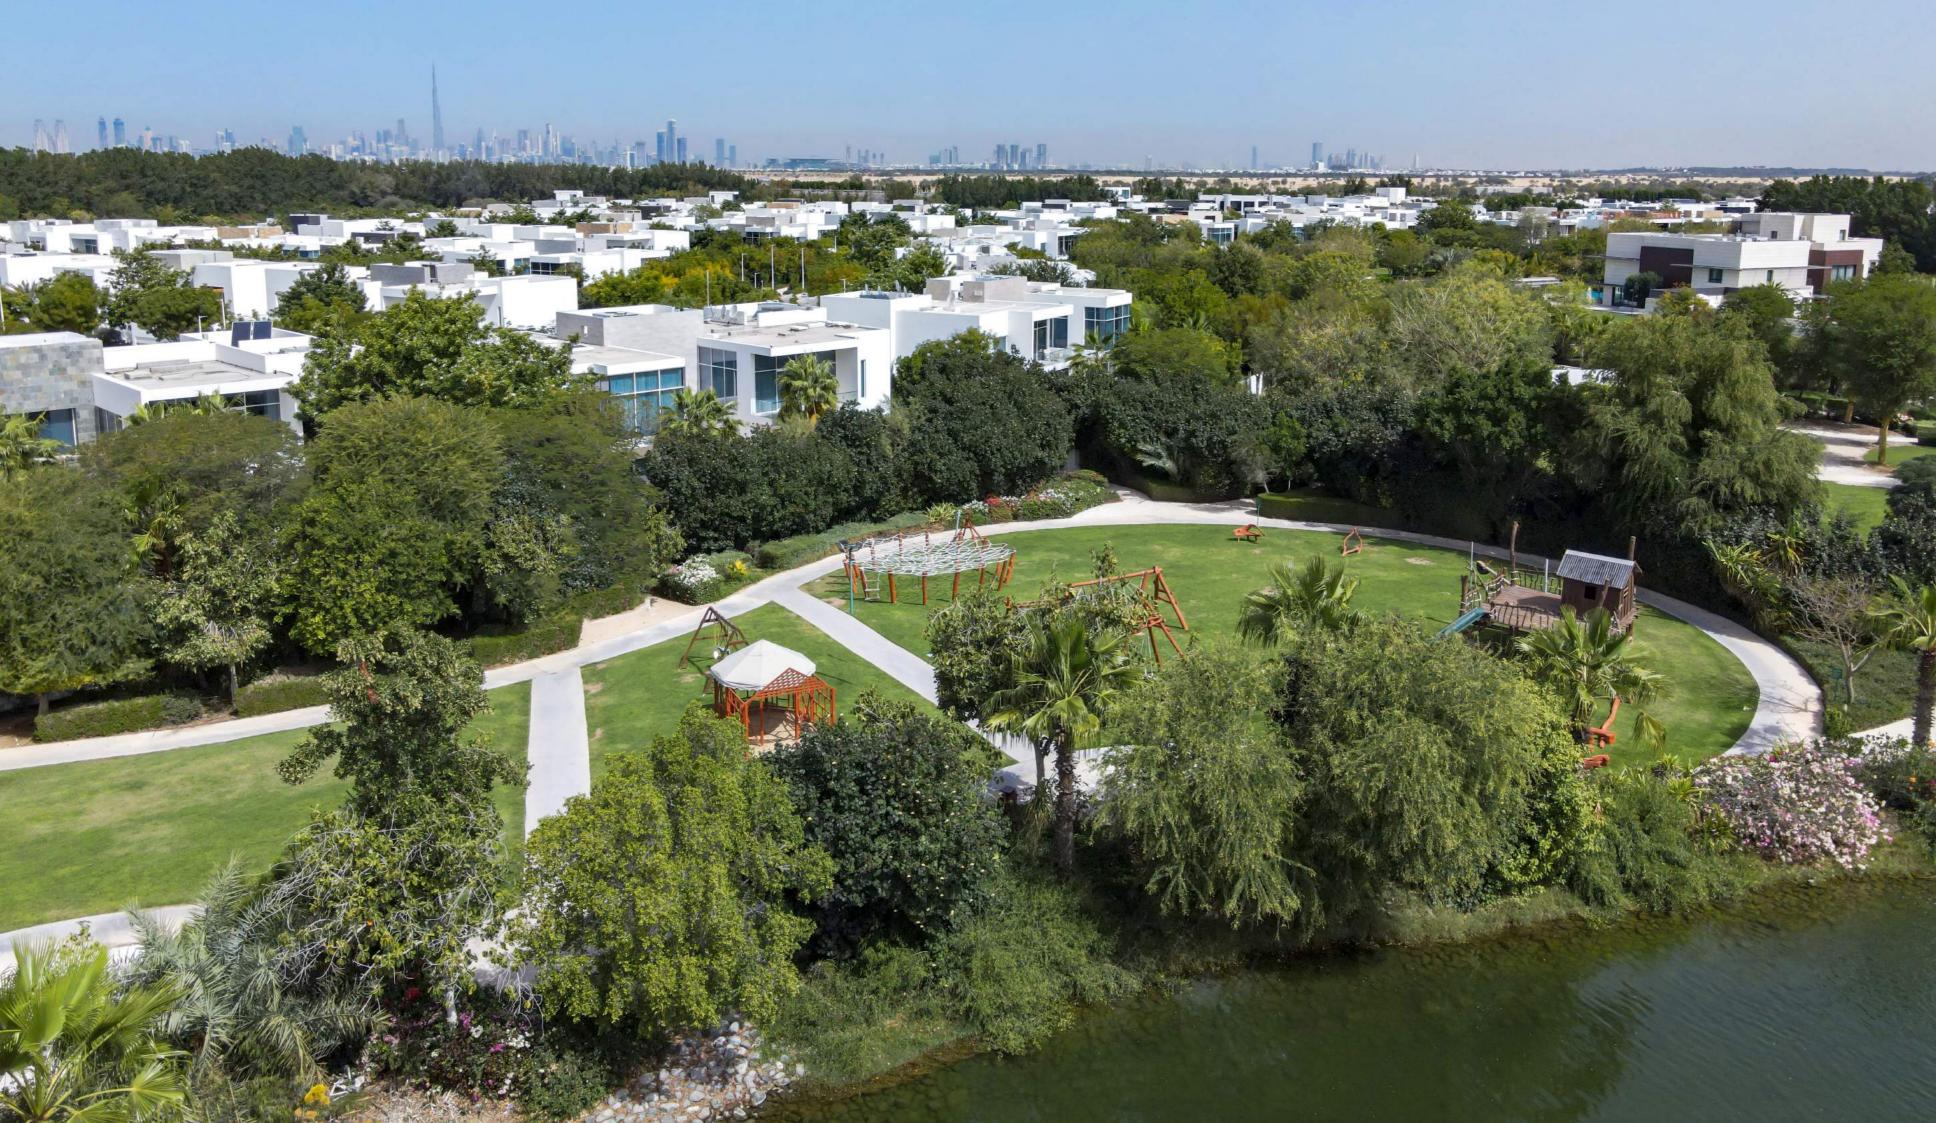

A mere 15 minutes from Dubai's most iconic destinations, including the Burj Khalifa, Dubai Marina, and Palm Jumeirah, Al Barari is an oasis that unites urban convenience with the serenity of nature.

| BURJ KAHLIFA  | 16 MINUTES |
|---------------|------------|
| PALM JUMEIRAH | 22 MINUTES |
| CITY HOSPITAL | 15 MINUTES |
| DUBAIAIRPORT  | 15 MINUTES |