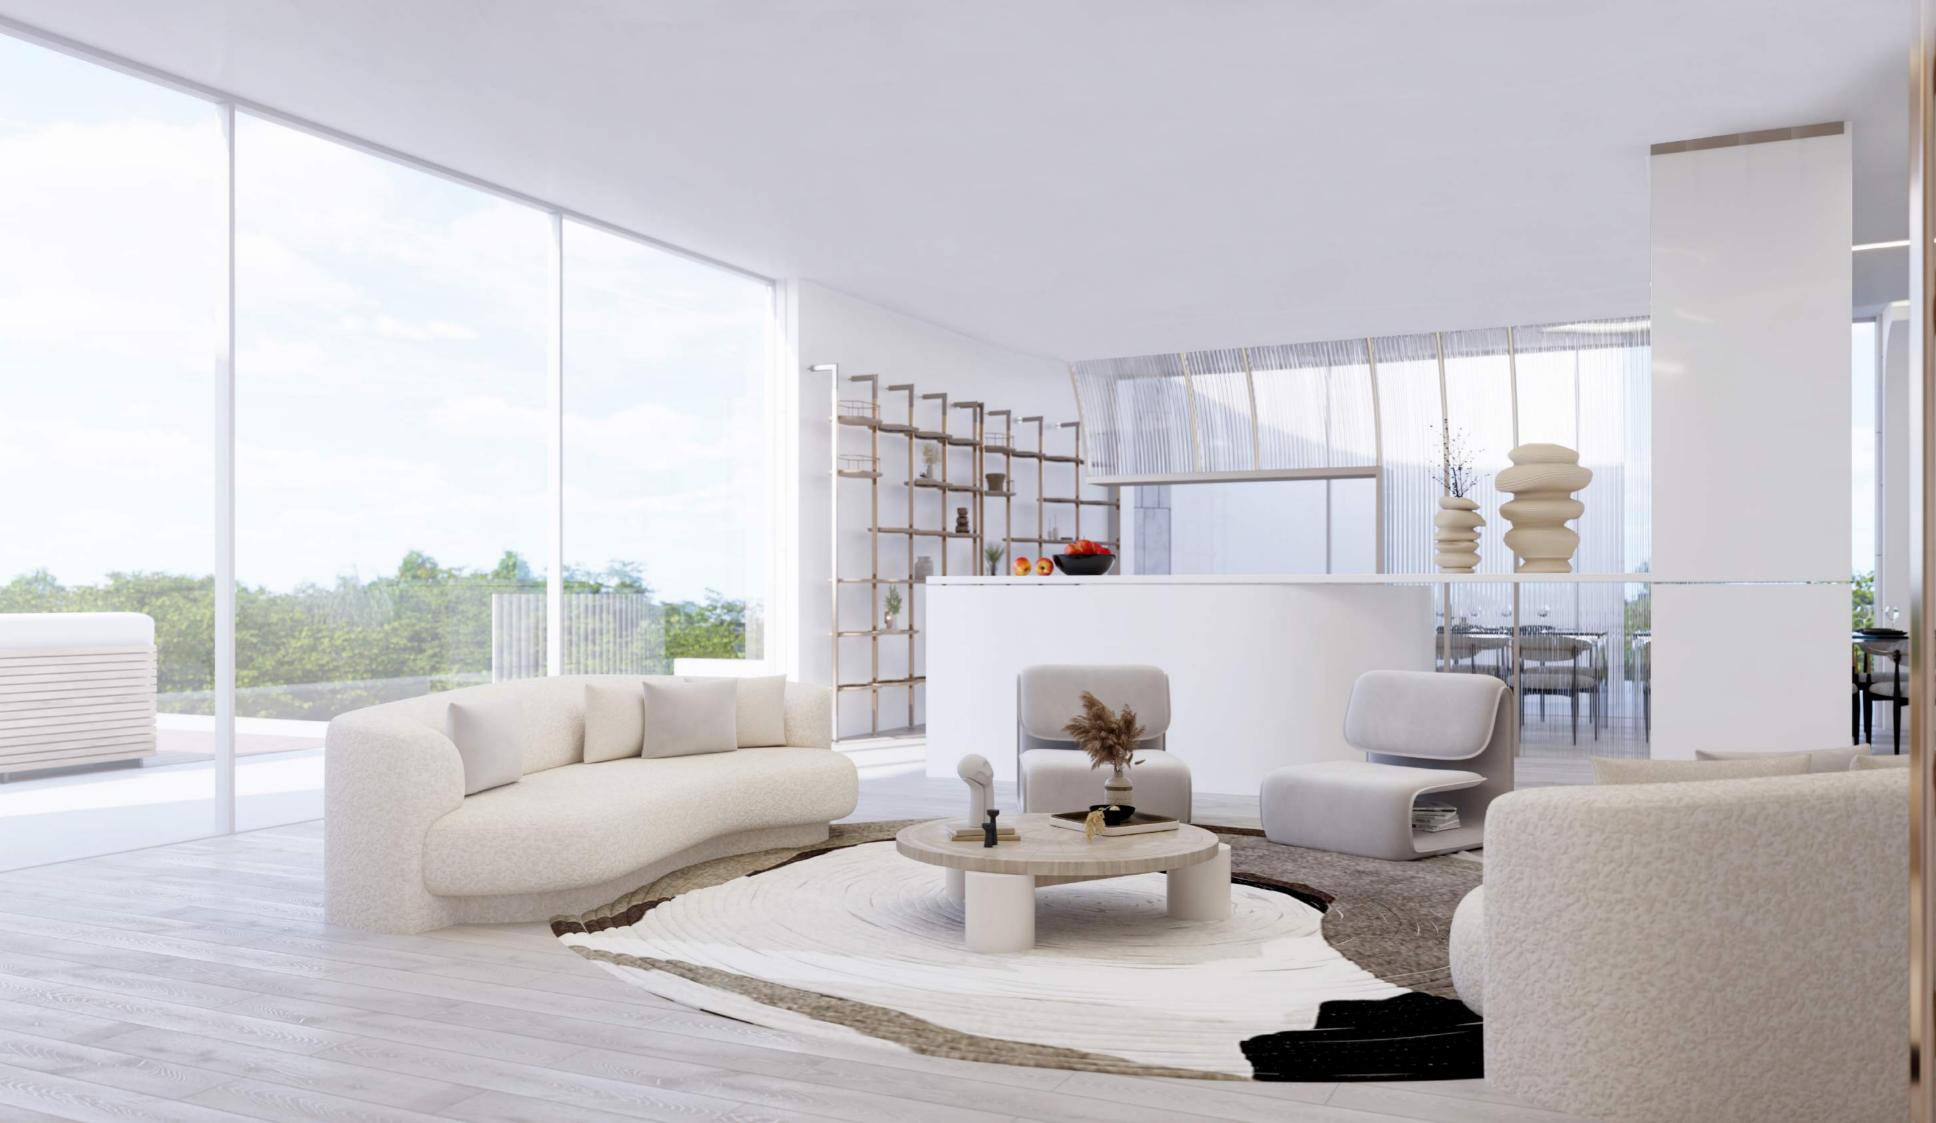

#### Kitchen

A modern, fully-equipped kitchen designed for both functionality and style, with high-end appliances and finishes.

#### Dining Area

Adjacent to the kitchen, the dining area offers a sophisticated space for formal meals.