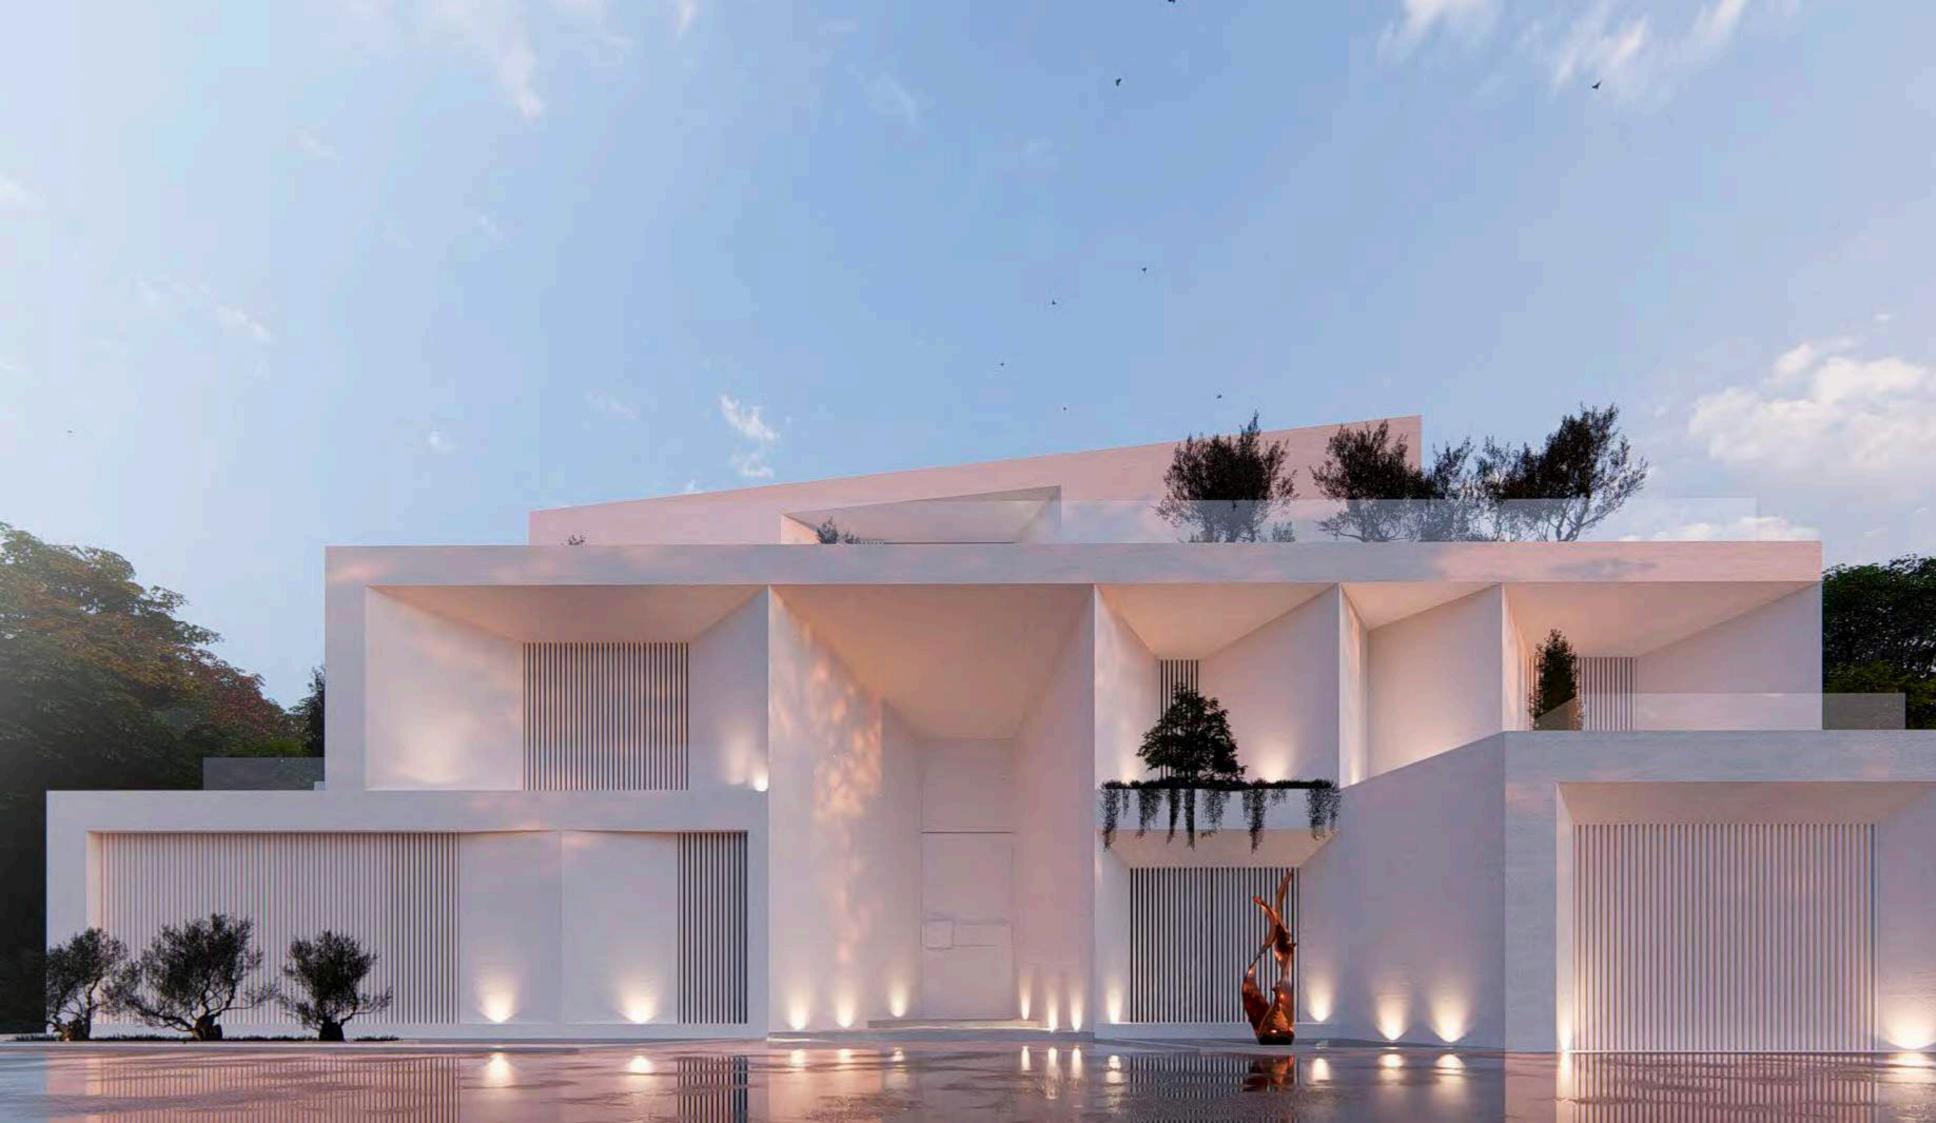

## The Nest

Discover The Nest, an exquisite and exclusive haven in the heart of Al Barari, Dubai. This newly upgraded villa is a modern architectural masterpiece, boasting a volumetric design that creates a dynamic play of shadows on its angular elements. Its pristine white exterior contrasts elegantly with the lush greenery of Al Barari, making it a standout property. Spanning three meticulously designed floors, The Nest is crafted to maximize comfort, luxury, and a seamless connection to the stunning natural landscape. Experience unparalleled sophistication and serenity in this extraordinary home.

# AL BARARI MASTERPLAN

The Nest in Al Barari seamlessly combines modern architectural design with functional living spaces, all while maintaining a strong connection to the lush natural surroundings. The use of angular elements and volumetric design not only adds to its aesthetic appeal but also creates a unique play of shadows, enhancing the overall living experience.