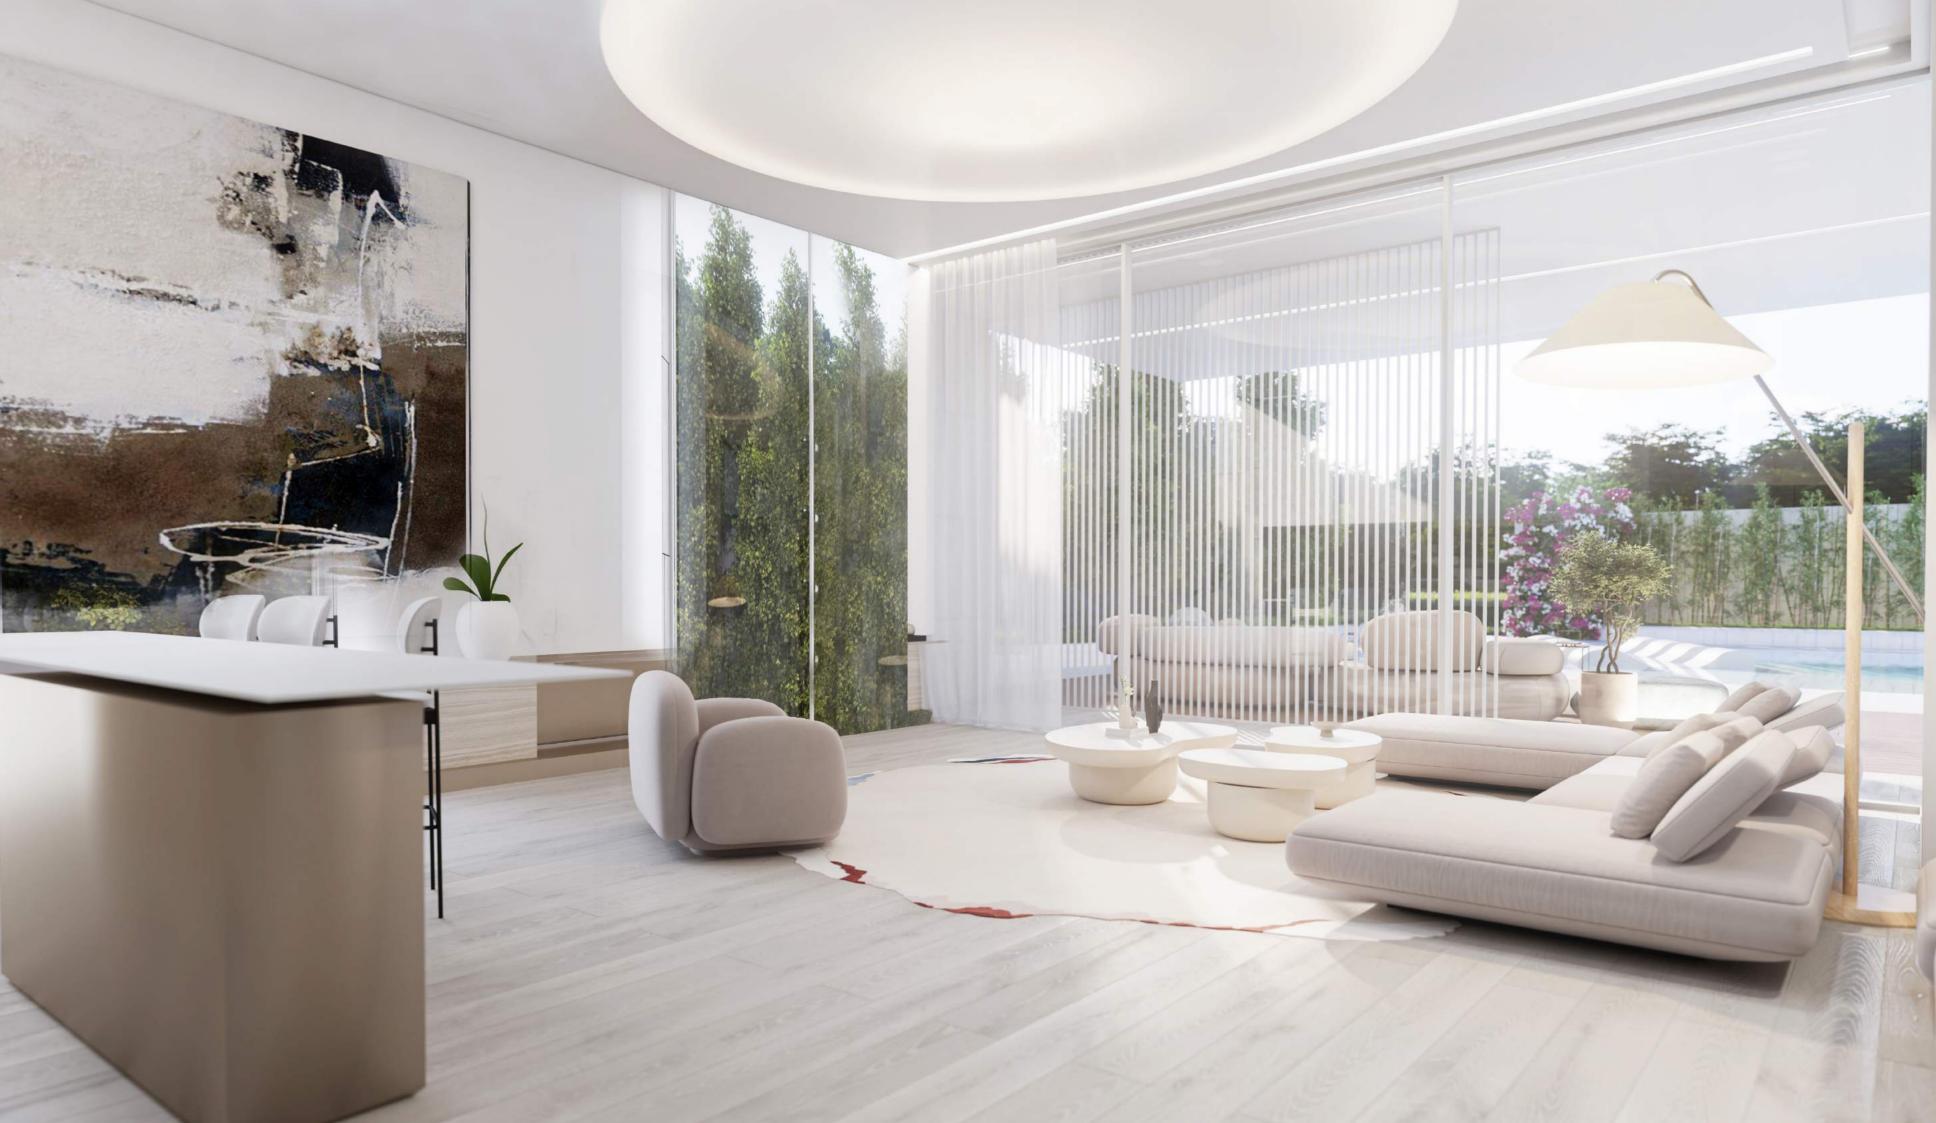

# Living Areas

#### Kitchen

A modern, fully-equipped kitchen designed for both functionality and style, with high-end appliances and finishes.

#### Dining Area

Adjacent to the kitchen, the dining area offers a sophisticated space for formal meals.

#### Formal Living Room

A stylish space for entertaining guests, with large windows that enhance the connection to the outdoor environment.

#### Family Living Room

A more casual, cozy area for daily family interactions and relaxation.