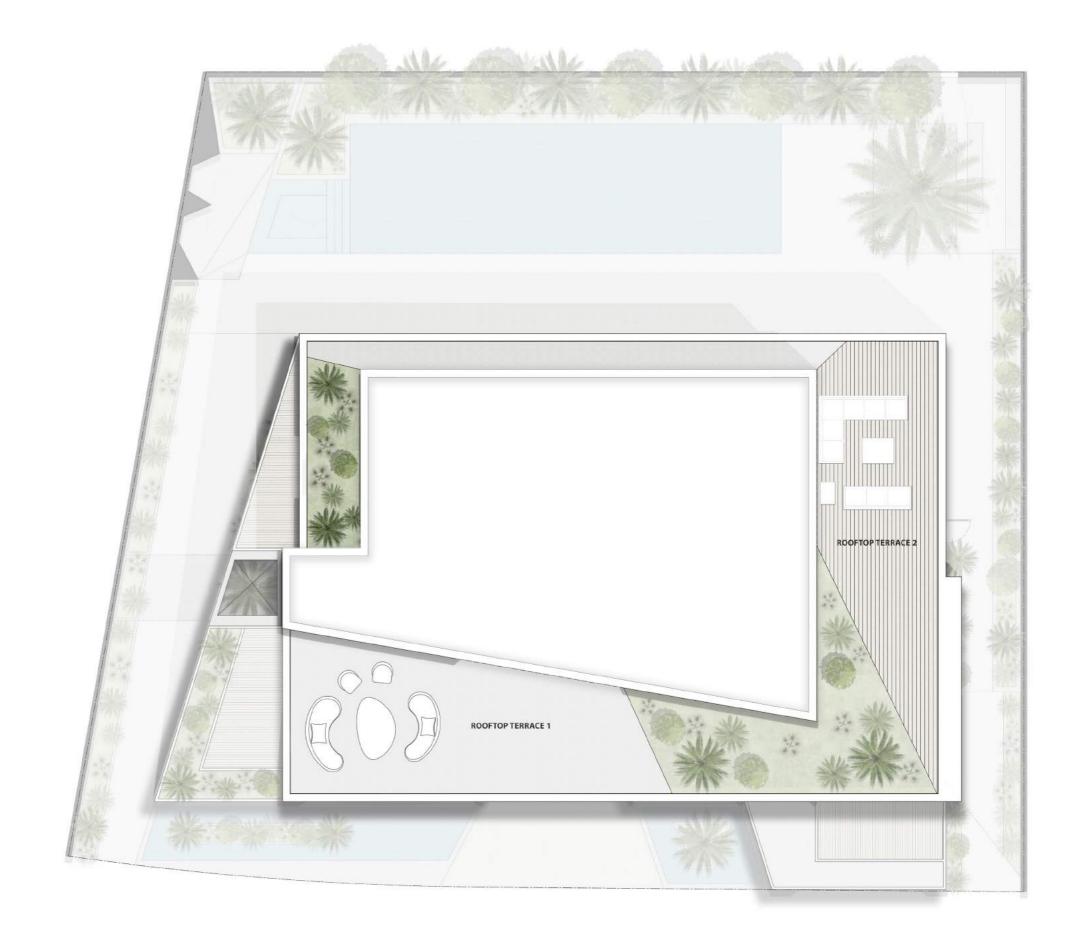

#### Family Living Area

A central living space for the family to gather, offering a comfortable and intimate setting.

Rooftop

Lounge Area A sophisticated lounge area designed for relaxation and socializing, with stylish furnishings and panoramic views. **Entertainment Area** Equipped with facilities for

**Rooftop Terrace** Extends the living space ou Al Barari's greenery.

Equipped with facilities for various entertainment options, ideal for hosting gatherings.

Extends the living space outdoors, providing a luxurious setting for enjoying the Dubai skyline and

AL BARARI PLAYGROUND

NATURE ESCAPES

The Nest Floor Plans

Ground Floor Plan

*First Floor Plan* 

Second Floor Plan

*Roof Top Floor Plan* 