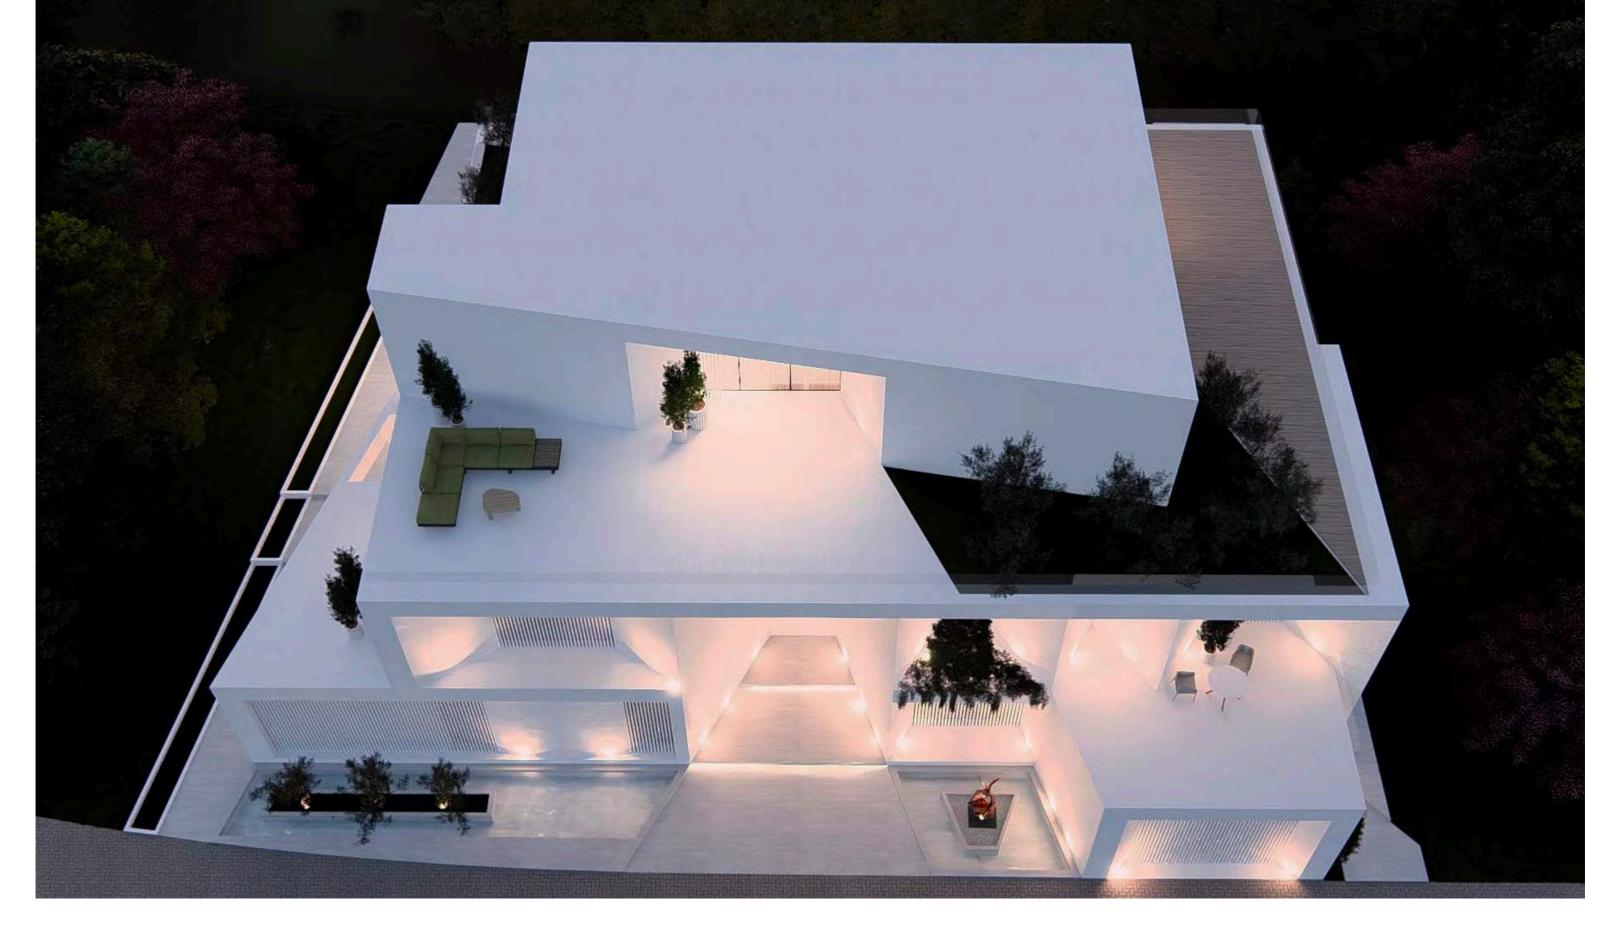

#### Family Living Area

A central living space for the family to gather, offering a comfortable and intimate setting.

Rooftop

Lounge Area A sophisticated lounge area designed for relaxation and socializing, with stylish furnishings and panoramic views. **Entertainment Area** Equipped with facilities for

**Rooftop Terrace** Extends the living space ou Al Barari's greenery.

Equipped with facilities for various entertainment options, ideal for hosting gatherings.

Extends the living space outdoors, providing a luxurious setting for enjoying the Dubai skyline and