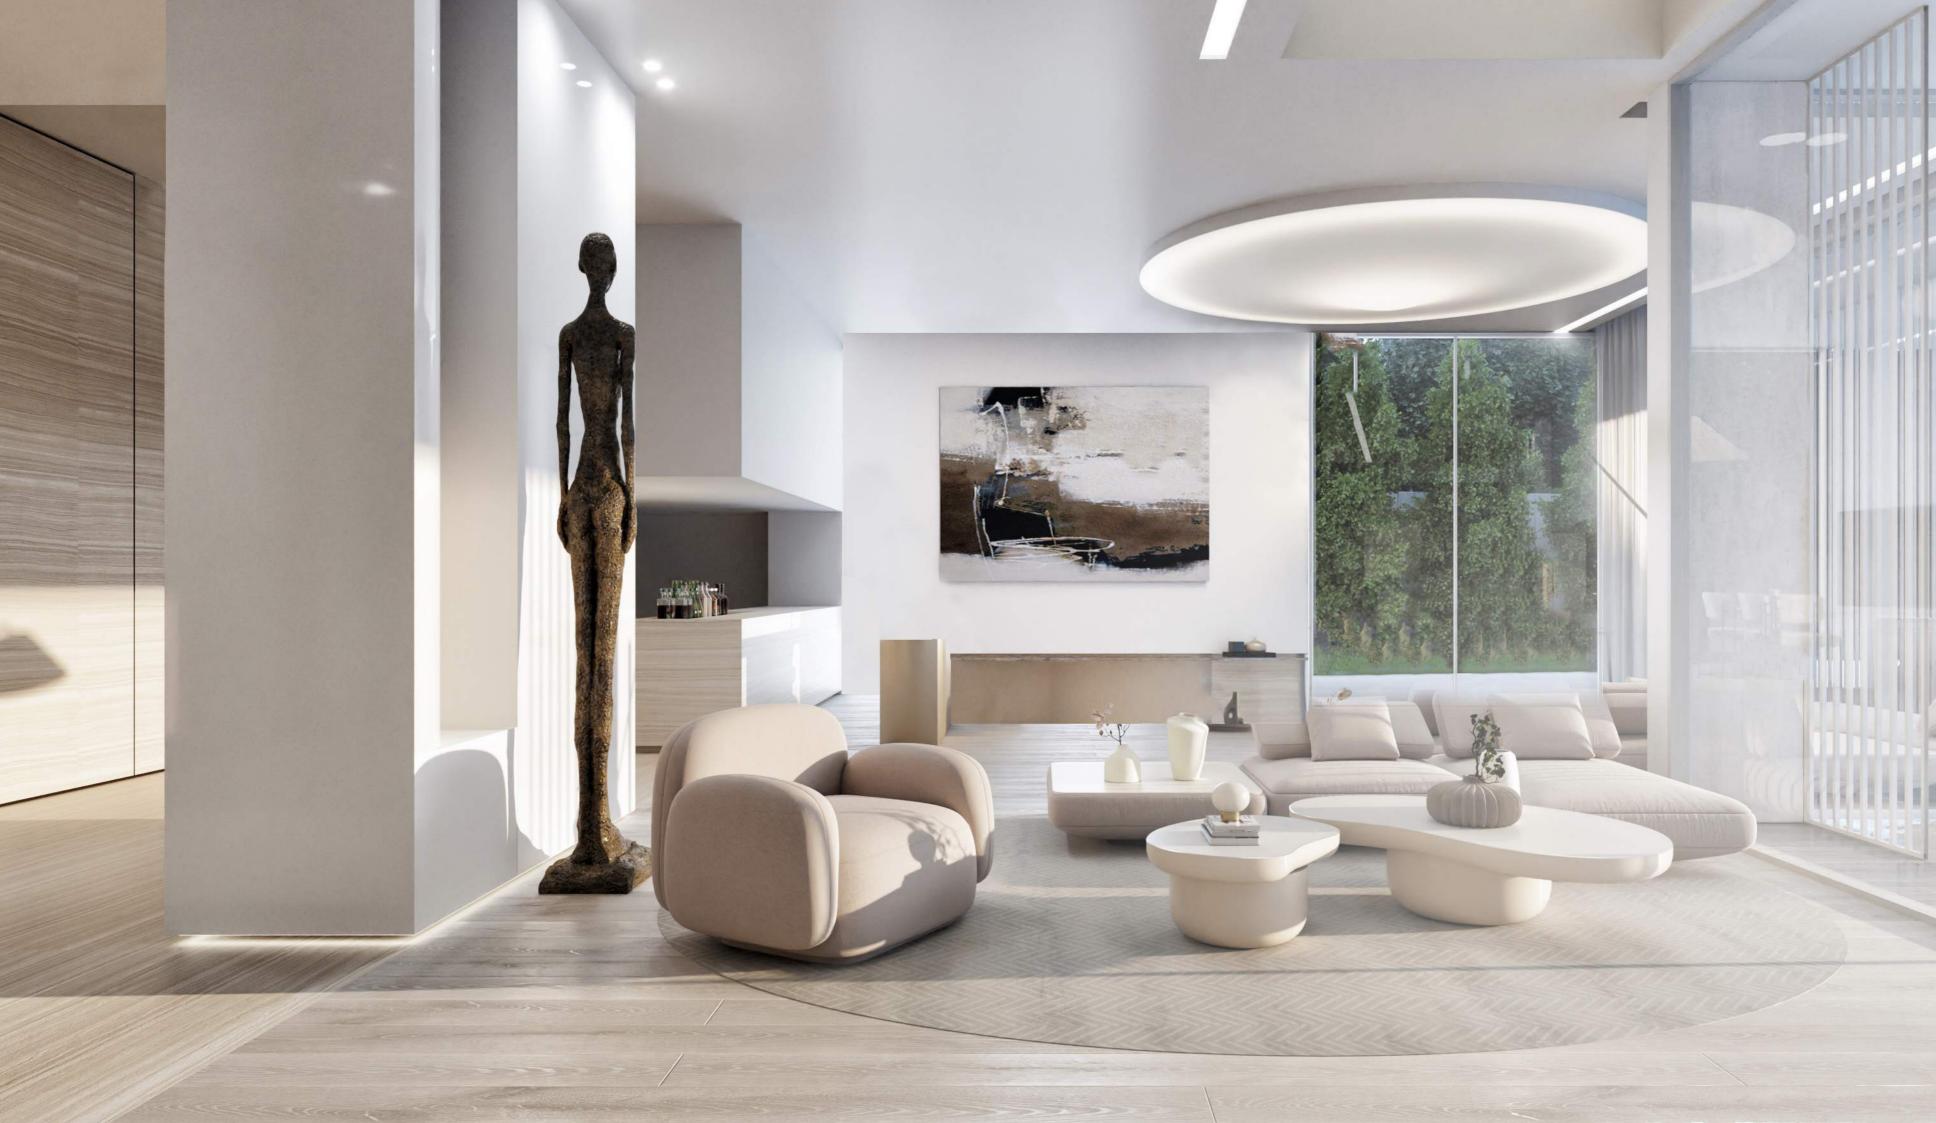

#### Formal Living Room

A stylish space for entertaining guests, with large windows that enhance the connection to the outdoor environment.

#### Family Living Room

A more casual, cozy area for daily family interactions and relaxation.