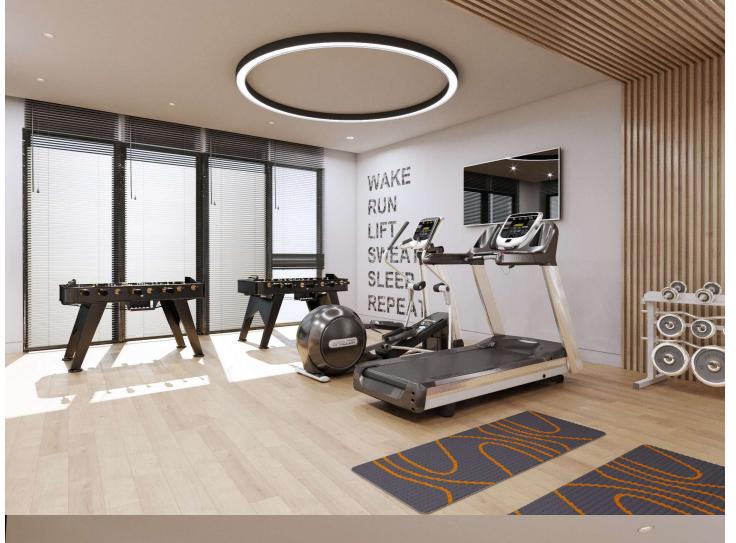

| 7-Bedroom      | Private Pool  | Forest View      | Fully Furnished   | Home Cinema       |
|----------------|---------------|------------------|-------------------|-------------------|
| Home Gym       | Home Spa      | Home Office      | Roof Top Lounge   | Show Kitchen      |
| Lift           | Dirty Kitchen | 3 Staffing Rooms | 3 Covered Parking | 3 Outdoor Parking |
| Sunken Seating | Outdoor BBQ   | Formal Living    | Informal Living   | Formal Dining     |