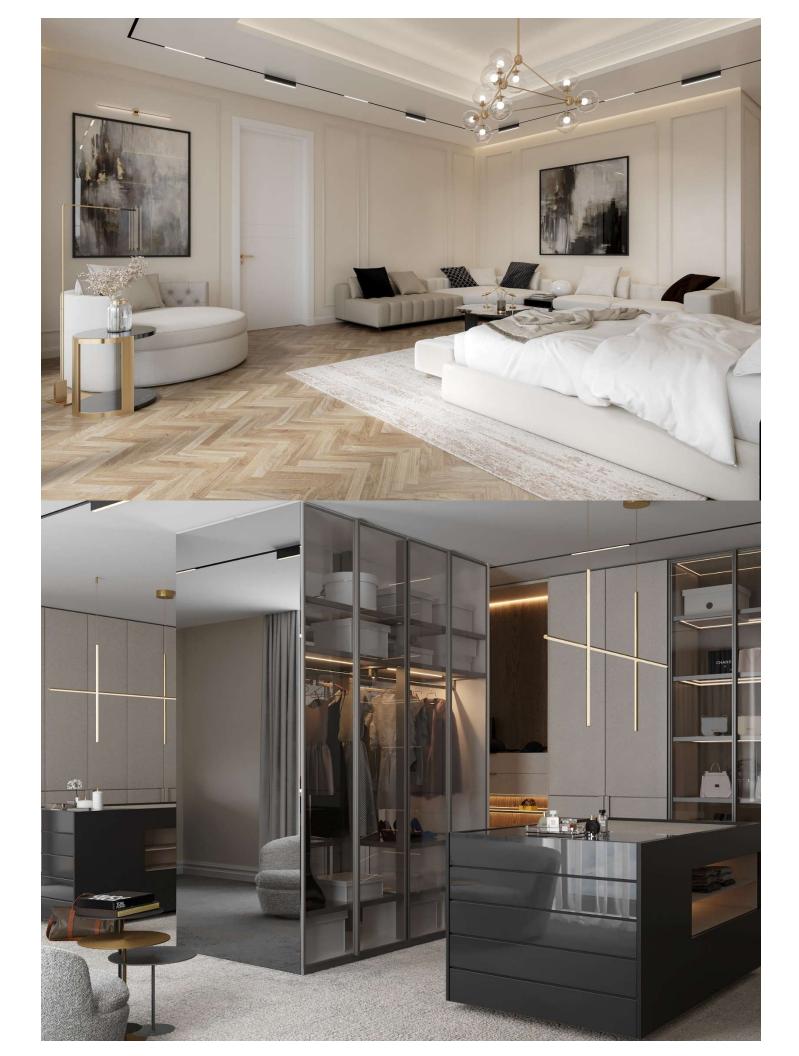

## **Luxurious Mansion with Forest & Skyline Views**

Location: Silk Leaf, Al Barari Bedrooms: 7 Property Type: Mansion Built-Up Area: 19,000 sq/ft Plot Size: 21,000 sq/ft Price: AED 78,000,000

Provident is proud to present this luxurious custom-built mansion in Silk Leaf, Al Barari. This villa is nestled on a large corner plot back onto the forest and river with breath taking views of the Dubai skyline. This villa is fully custom from the joinery panels, natural stone feature walls, Italian kitchen, bathroom vanities and much more. If you are looking for privacy and to like to stay low profile this villa is perfect from the location to the amenities of the villa.

| 7-Bedroom      | Private Pool  | Forest View      | Fully Furnished   | Home Cinema       |
|----------------|---------------|------------------|-------------------|-------------------|
| Home Gym       | Home Spa      | Home Office      | Roof Top Lounge   | Show Kitchen      |
| Lift           | Dirty Kitchen | 3 Staffing Rooms | 3 Covered Parking | 3 Outdoor Parking |
| Sunken Seating | Outdoor BBQ   | Formal Living    | Informal Living   | Formal Dining     |