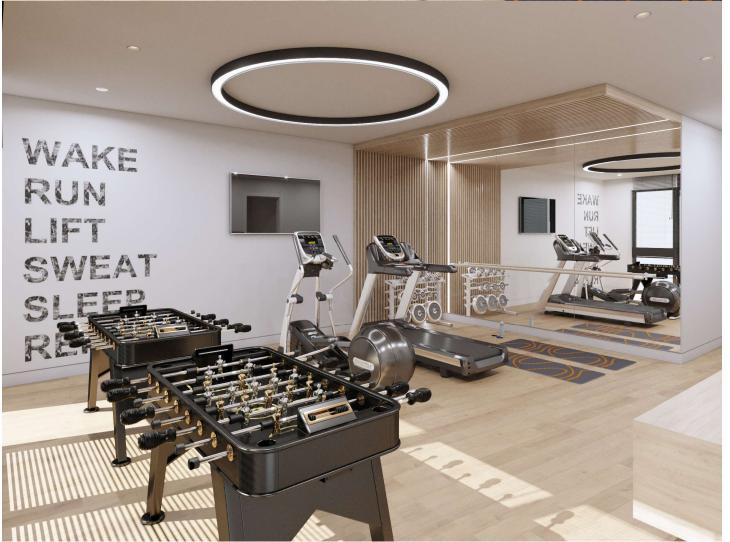

| 7-Bedroom      | Private Pool  | Forest View      | Fully Furnished   | Home Cinema       |
|----------------|---------------|------------------|-------------------|-------------------|
| Home Gym       | Home Spa      | Home Office      | Roof Top Lounge   | Show Kitchen      |
| Lift           | Dirty Kitchen | 3 Staffing Rooms | 3 Covered Parking | 3 Outdoor Parking |
| Sunken Seating | Outdoor BBQ   | Formal Living    | Informal Living   | Formal Dining     |