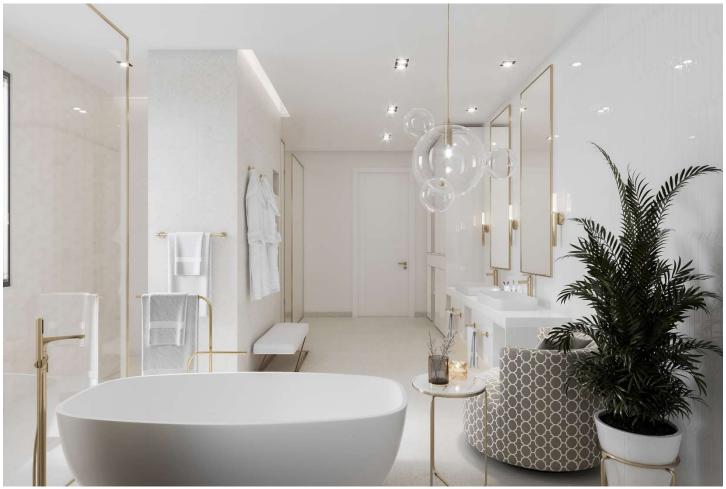

## **Luxurious Mansion with Forest & Skyline Views**

Location: Silk Leaf, Al Barari Bedrooms: 7 Property Type: Mansion Built-Up Area: 19,000 sq/ft Plot Size: 21,000 sq/ft Price: AED 78,000,000

Provident is proud to present this luxurious custom-built mansion in Silk Leaf, Al Barari. This villa is nestled on a large corner plot back onto the forest and river with breath taking views of the Dubai skyline. This villa is fully custom from the joinery panels, natural stone feature walls, Italian kitchen, bathroom vanities and much more. If you are looking for privacy and to like to stay low profile this villa is perfect from the location to the amenities of the villa.

| 7-Bedroom      | Private Pool  | Forest View      | Fully Furnished   | Home Cinema       |
|----------------|---------------|------------------|-------------------|-------------------|
| Home Gym       | Home Spa      | Home Office      | Roof Top Lounge   | Show Kitchen      |
| Lift           | Dirty Kitchen | 3 Staffing Rooms | 3 Covered Parking | 3 Outdoor Parking |
| Sunken Seating | Outdoor BBQ   | Formal Living    | Informal Living   | Formal Dining     |