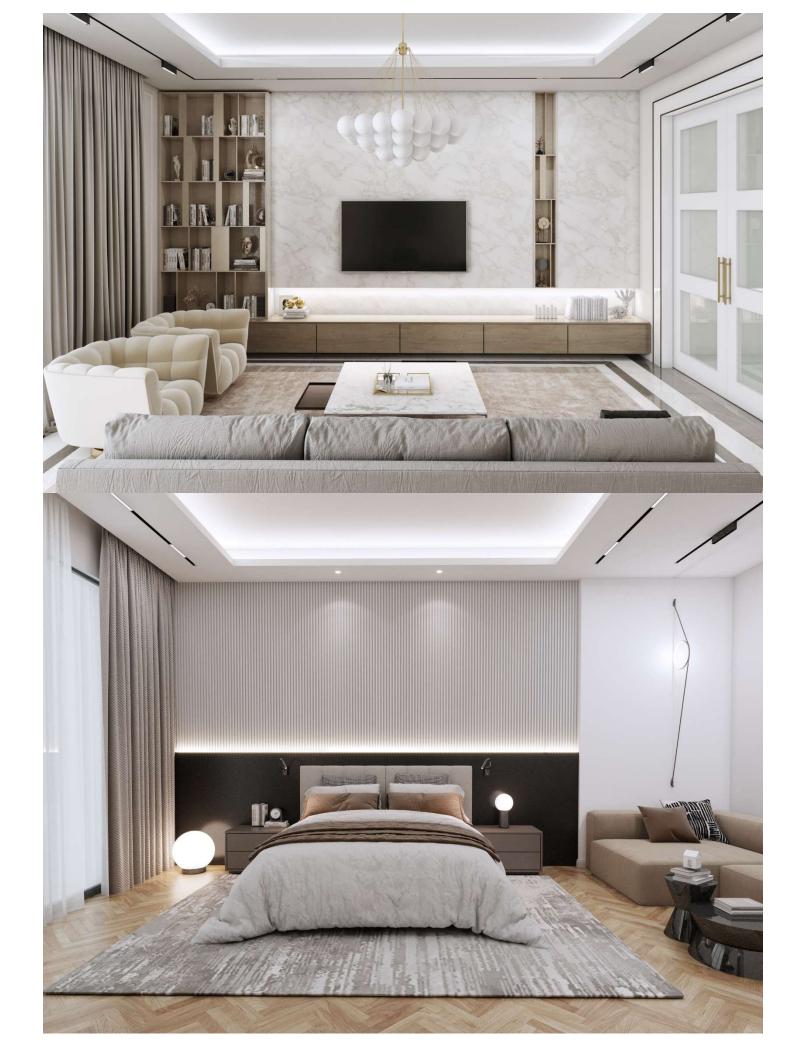

## **Luxurious Mansion with Forest & Skyline Views**

Location: Silk Leaf, Al Barari Bedrooms: 7 Property Type: Mansion Built-Up Area: 19,000 sq/ft Plot Size: 21,000 sq/ft Price: AED 78,000,000

Provident is proud to present this luxurious custom-built mansion in Silk Leaf, Al Barari. This villa is nestled on a large corner plot back onto the forest and river with breath taking views of the Dubai skyline. This villa is fully custom from the joinery panels, natural stone feature walls, Italian kitchen, bathroom vanities and much more. If you are looking for privacy and to like to stay low profile this villa is perfect from the location to the amenities of the villa.

| 7-Bedroom      | Private Pool  | Forest View      | Fully Furnished   | Home Cinema       |
|----------------|---------------|------------------|-------------------|-------------------|
| Home Gym       | Home Spa      | Home Office      | Roof Top Lounge   | Show Kitchen      |
| Lift           | Dirty Kitchen | 3 Staffing Rooms | 3 Covered Parking | 3 Outdoor Parking |
| Sunken Seating | Outdoor BBQ   | Formal Living    | Informal Living   | Formal Dining     |