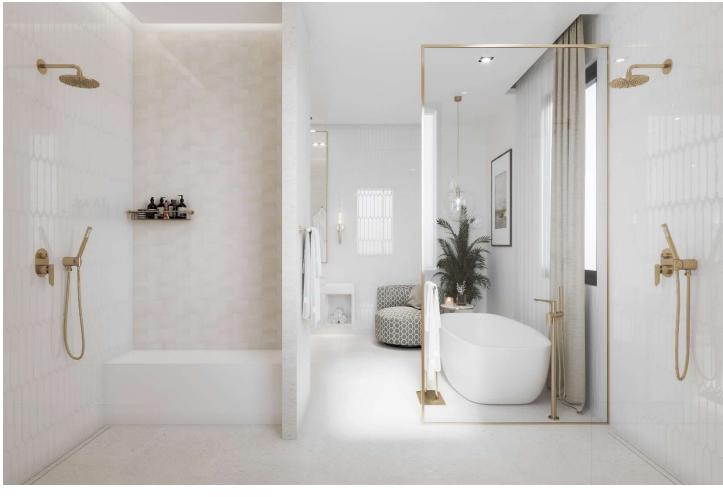

## **Luxurious Mansion with Forest & Skyline Views**

Location: Silk Leaf, Al Barari Bedrooms: 7 Property Type: Mansion Built-Up Area: 19,000 sq/ft Plot Size: 21,000 sq/ft Price: AED 78,000,000

Provident is proud to present this luxurious custom-built mansion in Silk Leaf, Al Barari. This villa is nestled on a large corner plot back onto the forest and river with breath taking views of the Dubai skyline. This villa is fully custom from the joinery panels, natural stone feature walls, Italian kitchen, bathroom vanities and much more. If you are looking for privacy and to like to stay low profile this villa is perfect from the location to the amenities of the villa.

| 7-Bedroom      | Private Pool  | Forest View      | Fully Furnished   | Home Cinema       |
|----------------|---------------|------------------|-------------------|-------------------|
| Home Gym       | Home Spa      | Home Office      | Roof Top Lounge   | Show Kitchen      |
| Lift           | Dirty Kitchen | 3 Staffing Rooms | 3 Covered Parking | 3 Outdoor Parking |
| Sunken Seating | Outdoor BBQ   | Formal Living    | Informal Living   | Formal Dining     |