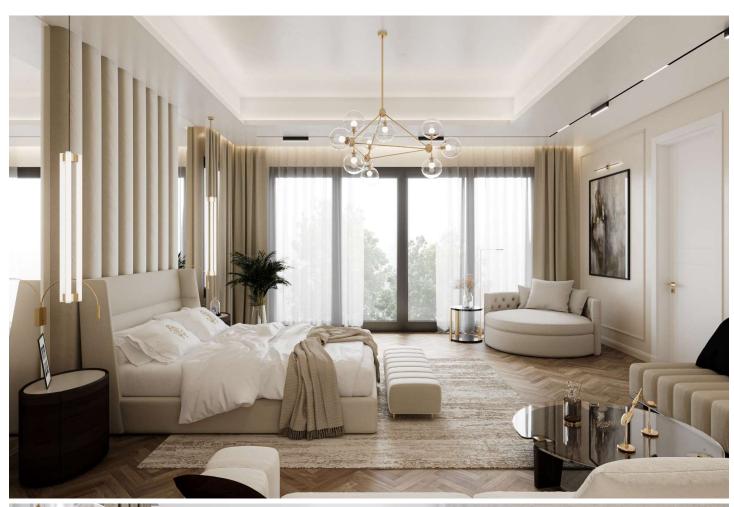

## **Luxurious Mansion with Forest & Skyline Views**

Location: Silk Leaf, Al Barari Bedrooms: 7 Property Type: Mansion Built-Up Area: 19,000 sq/ft Plot Size: 21,000 sq/ft Price: AED 78,000,000

Provident is proud to present this luxurious custom-built mansion in Silk Leaf, Al Barari. This villa is nestled on a large corner plot back onto the forest and river with breath taking views of the Dubai skyline. This villa is fully custom from the joinery panels, natural stone feature walls, Italian kitchen, bathroom vanities and much more. If you are looking for privacy and to like to stay low profile this villa is perfect from the location to the amenities of the villa.

| 7-Bedroom      | Private Pool  | Forest View      | Fully Furnished   | Home Cinema       |
|----------------|---------------|------------------|-------------------|-------------------|
| Home Gym       | Home Spa      | Home Office      | Roof Top Lounge   | Show Kitchen      |
| Lift           | Dirty Kitchen | 3 Staffing Rooms | 3 Covered Parking | 3 Outdoor Parking |
| Sunken Seating | Outdoor BBQ   | Formal Living    | Informal Living   | Formal Dining     |