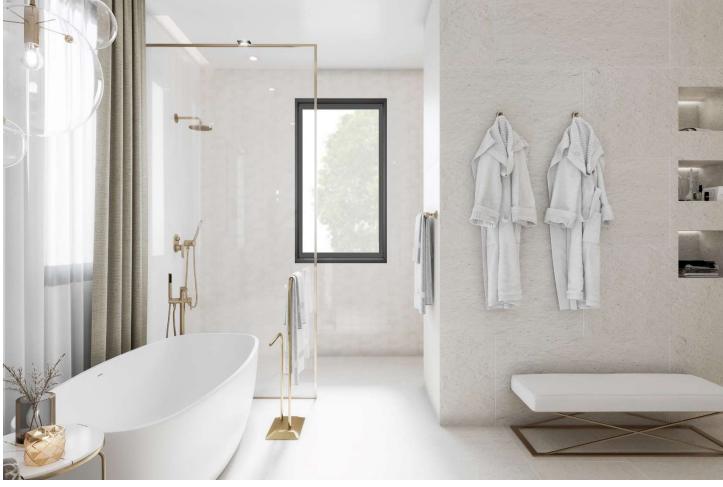

## **Luxurious Mansion with Forest & Skyline Views**

Location: Silk Leaf, Al Barari Bedrooms: 7 Property Type: Mansion Built-Up Area: 19,000 sq/ft Plot Size: 21,000 sq/ft Price: AED 78,000,000

Provident is proud to present this luxurious custom-built mansion in Silk Leaf, Al Barari. This villa is nestled on a large corner plot back onto the forest and river with breath taking views of the Dubai skyline. This villa is fully custom from the joinery panels, natural stone feature walls, Italian kitchen, bathroom vanities and much more. If you are looking for privacy and to like to stay low profile this villa is perfect from the location to the amenities of the villa.

| 7-Bedroom      | Private Pool  | Forest View      | Fully Furnished   | Home Cinema       |
|----------------|---------------|------------------|-------------------|-------------------|
| Home Gym       | Home Spa      | Home Office      | Roof Top Lounge   | Show Kitchen      |
| Lift           | Dirty Kitchen | 3 Staffing Rooms | 3 Covered Parking | 3 Outdoor Parking |
| Sunken Seating | Outdoor BBQ   | Formal Living    | Informal Living   | Formal Dining     |