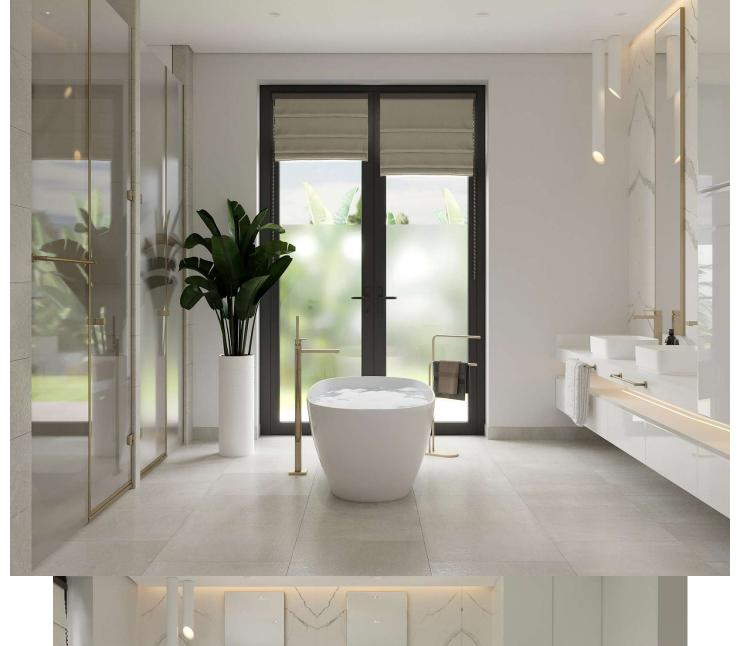

## **Luxurious Mansion with Forest & Skyline Views**

Location: Silk Leaf, Al Barari Bedrooms: 7 Property Type: Mansion Built-Up Area: 19,000 sq/ft Plot Size: 21,000 sq/ft Price: AED 78,000,000

Provident is proud to present this luxurious custom-built mansion in Silk Leaf, Al Barari. This villa is nestled on a large corner plot back onto the forest and river with breath taking views of the Dubai skyline. This villa is fully custom from the joinery panels, natural stone feature walls, Italian kitchen, bathroom vanities and much more. If you are looking for privacy and to like to stay low profile this villa is perfect from the location to the amenities of the villa.

| 7-Bedroom      | Private Pool  | Forest View      | Fully Furnished   | Home Cinema       |
|----------------|---------------|------------------|-------------------|-------------------|
| Home Gym       | Home Spa      | Home Office      | Roof Top Lounge   | Show Kitchen      |
| Lift           | Dirty Kitchen | 3 Staffing Rooms | 3 Covered Parking | 3 Outdoor Parking |
| Sunken Seating | Outdoor BBQ   | Formal Living    | Informal Living   | Formal Dining     |