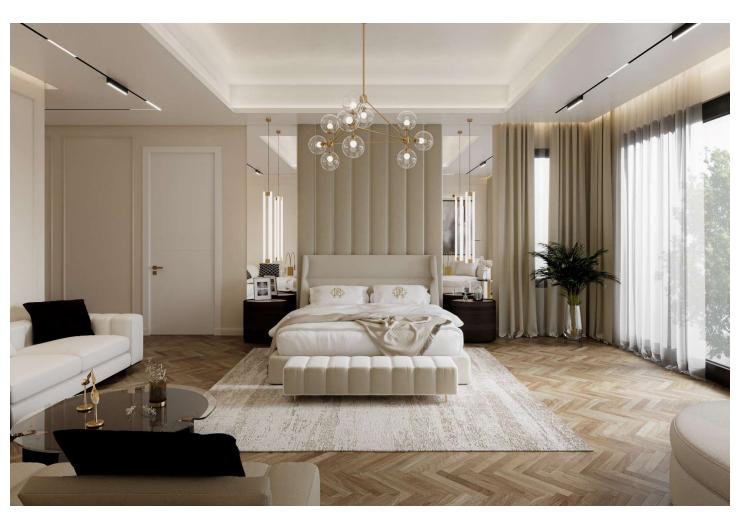

## **Luxurious Mansion with Forest & Skyline Views**

Location: Silk Leaf, Al Barari Bedrooms: 7 Property Type: Mansion Built-Up Area: 19,000 sq/ft Plot Size: 21,000 sq/ft Price: AED 78,000,000

Provident is proud to present this luxurious custom-built mansion in Silk Leaf, Al Barari. This villa is nestled on a large corner plot back onto the forest and river with breath taking views of the Dubai skyline. This villa is fully custom from the joinery panels, natural stone feature walls, Italian kitchen, bathroom vanities and much more. If you are looking for privacy and to like to stay low profile this villa is perfect from the location to the amenities of the villa.

| 7-Bedroom      | Private Pool  | Forest View      | Fully Furnished   | Home Cinema       |
|----------------|---------------|------------------|-------------------|-------------------|
| Home Gym       | Home Spa      | Home Office      | Roof Top Lounge   | Show Kitchen      |
| Lift           | Dirty Kitchen | 3 Staffing Rooms | 3 Covered Parking | 3 Outdoor Parking |
| Sunken Seating | Outdoor BBQ   | Formal Living    | Informal Living   | Formal Dining     |