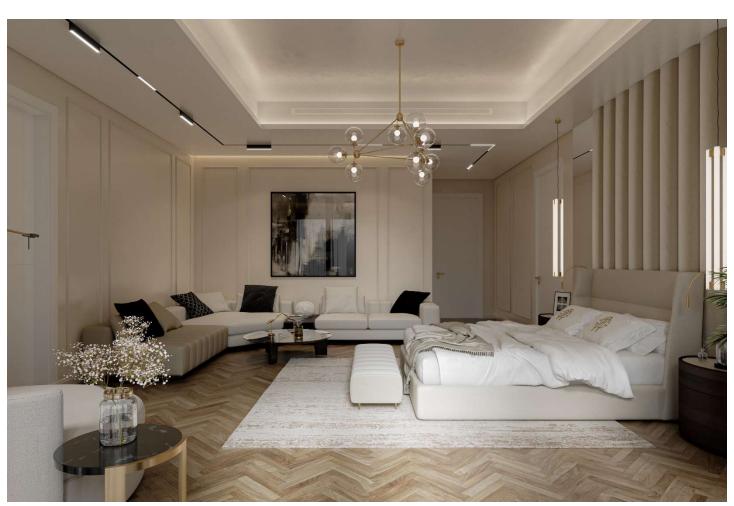

## **Luxurious Mansion with Forest & Skyline Views**

Location: Silk Leaf, Al Barari Bedrooms: 7 Property Type: Mansion Built-Up Area: 19,000 sq/ft Plot Size: 21,000 sq/ft Price: AED 78,000,000

Provident is proud to present this luxurious custom-built mansion in Silk Leaf, Al Barari. This villa is nestled on a large corner plot back onto the forest and river with breath taking views of the Dubai skyline. This villa is fully custom from the joinery panels, natural stone feature walls, Italian kitchen, bathroom vanities and much more. If you are looking for privacy and to like to stay low profile this villa is perfect from the location to the amenities of the villa.

| 7-Bedroom      | Private Pool  | Forest View      | Fully Furnished   | Home Cinema       |
|----------------|---------------|------------------|-------------------|-------------------|
| Home Gym       | Home Spa      | Home Office      | Roof Top Lounge   | Show Kitchen      |
| Lift           | Dirty Kitchen | 3 Staffing Rooms | 3 Covered Parking | 3 Outdoor Parking |
| Sunken Seating | Outdoor BBQ   | Formal Living    | Informal Living   | Formal Dining     |