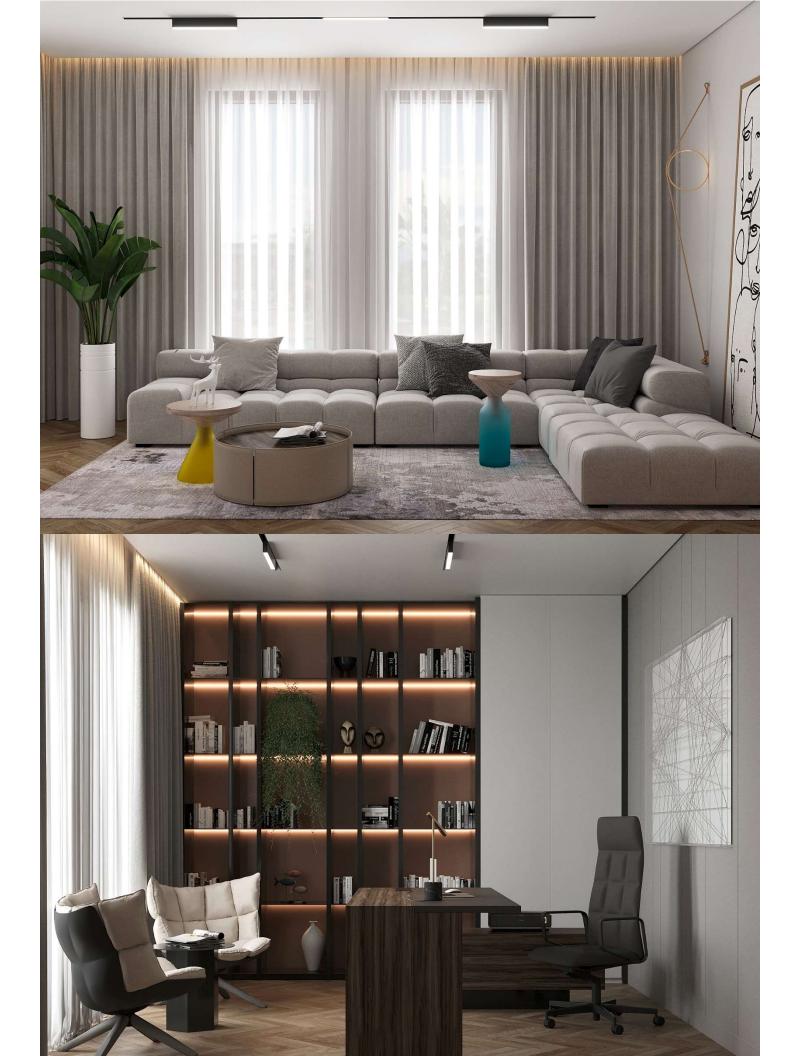

| 7-Bedroom      | Private Pool  | Forest View      | Fully Furnished   | Home Cinema       |
|----------------|---------------|------------------|-------------------|-------------------|
| Home Gym       | Home Spa      | Home Office      | Roof Top Lounge   | Show Kitchen      |
| Lift           | Dirty Kitchen | 3 Staffing Rooms | 3 Covered Parking | 3 Outdoor Parking |
| Sunken Seating | Outdoor BBQ   | Formal Living    | Informal Living   | Formal Dining     |