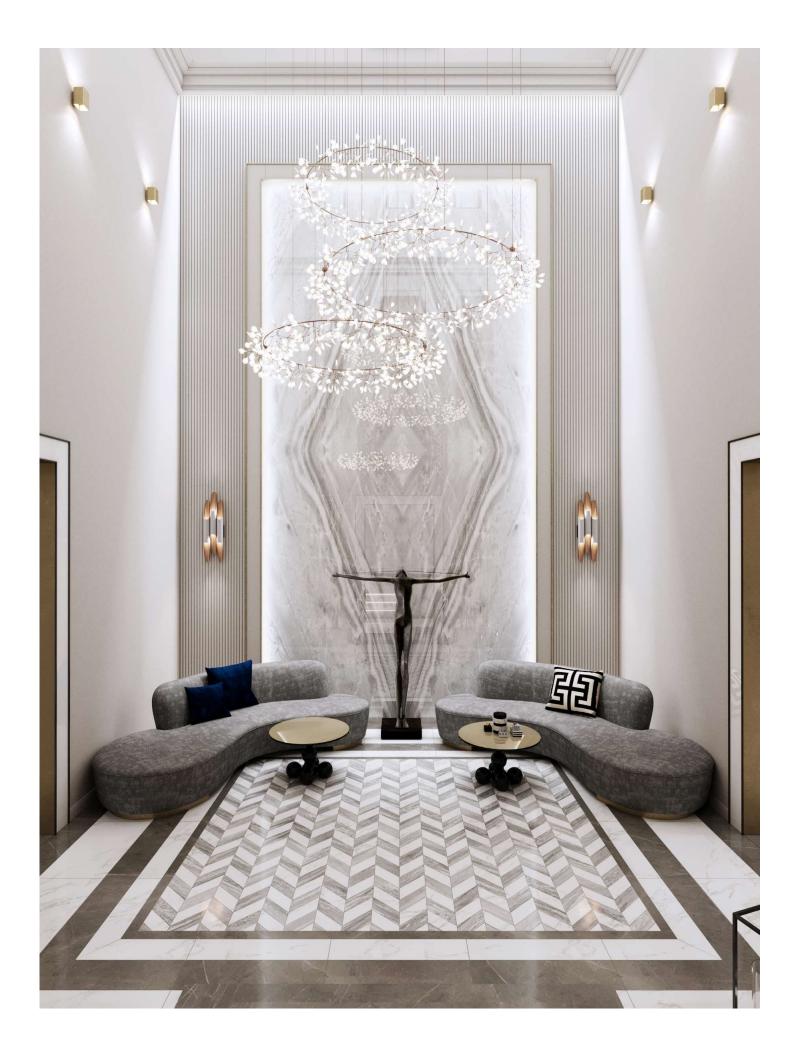

## **Luxurious Mansion with Forest & Skyline Views**

Location: Silk Leaf, Al Barari Bedrooms: 7 Property Type: Mansion Built-Up Area: 19,000 sq/ft Plot Size: 21,000 sq/ft Price: AED 78,000,000

Provident is proud to present this luxurious custom-built mansion in Silk Leaf, Al Barari. This villa is nestled on a large corner plot back onto the forest and river with breath taking views of the Dubai skyline. This villa is fully custom from the joinery panels, natural stone feature walls, Italian kitchen, bathroom vanities and much more. If you are looking for privacy and to like to stay low profile this villa is perfect from the location to the amenities of the villa.