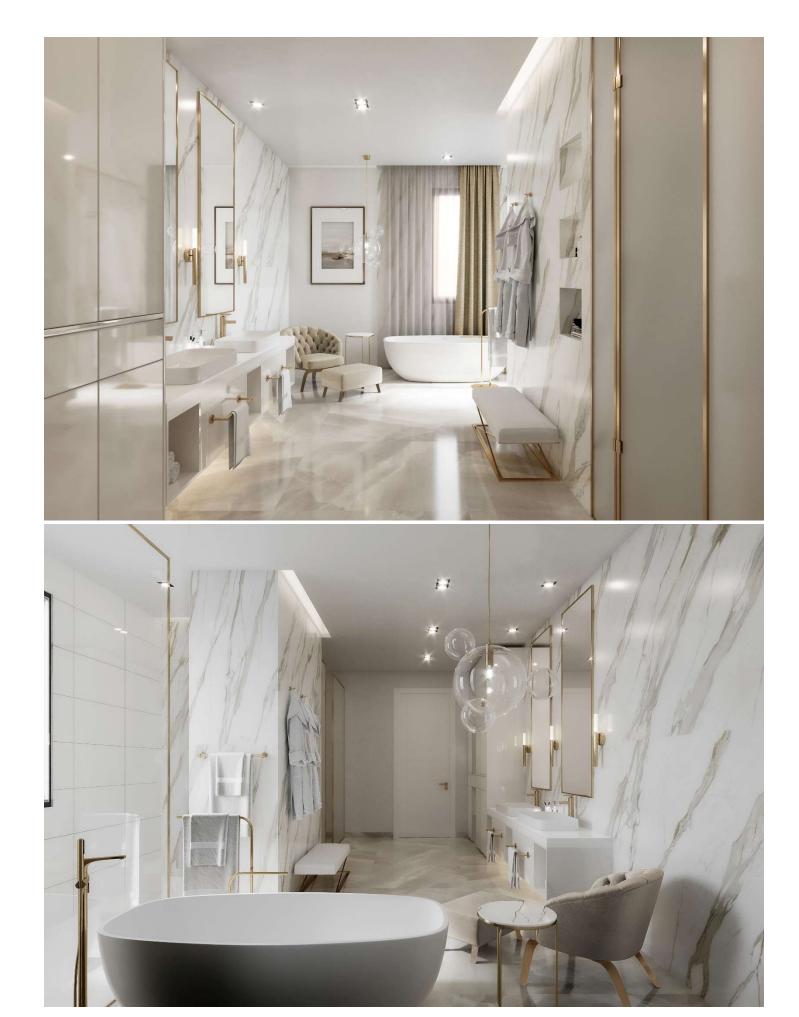

## **Luxurious Mansion with Forest & Skyline Views**

Location: Silk Leaf, Al Barari Bedrooms: 7 Property Type: Mansion Built-Up Area: 19,000 sq/ft Plot Size: 21,000 sq/ft Price: AED 78,000,000

Provident is proud to present this luxurious custom-built mansion in Silk Leaf, Al Barari. This villa is nestled on a large corner plot back onto the forest and river with breath taking views of the Dubai skyline. This villa is fully custom from the joinery panels, natural stone feature walls, Italian kitchen, bathroom vanities and much more. If you are looking for privacy and to like to stay low profile this villa is perfect from the location to the amenities of the villa.

| 7-Bedroom      | Private Pool  | Forest View      | Fully Furnished   | Home Cinema       |
|----------------|---------------|------------------|-------------------|-------------------|
| Home Gym       | Home Spa      | Home Office      | Roof Top Lounge   | Show Kitchen      |
| Lift           | Dirty Kitchen | 3 Staffing Rooms | 3 Covered Parking | 3 Outdoor Parking |
| Sunken Seating | Outdoor BBQ   | Formal Living    | Informal Living   | Formal Dining     |