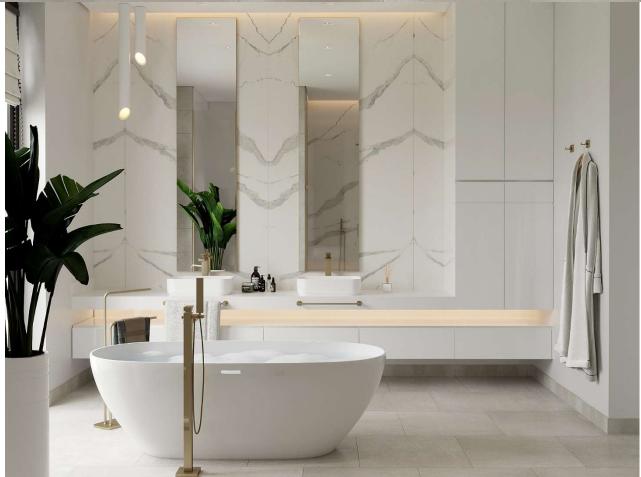

## **Luxurious Mansion with Forest & Skyline Views**

Location: Silk Leaf, Al Barari Bedrooms: 7 Property Type: Mansion Built-Up Area: 19,000 sq/ft Plot Size: 21,000 sq/ft Price: AED 78,000,000

Provident is proud to present this luxurious custom-built mansion in Silk Leaf, Al Barari. This villa is nestled on a large corner plot back onto the forest and river with breath taking views of the Dubai skyline. This villa is fully custom from the joinery panels, natural stone feature walls, Italian kitchen, bathroom vanities and much more. If you are looking for privacy and to like to stay low profile this villa is perfect from the location to the amenities of the villa.

| 7-Bedroom      | Private Pool  | Forest View      | Fully Furnished   | Home Cinema       |
|----------------|---------------|------------------|-------------------|-------------------|
| Home Gym       | Home Spa      | Home Office      | Roof Top Lounge   | Show Kitchen      |
| Lift           | Dirty Kitchen | 3 Staffing Rooms | 3 Covered Parking | 3 Outdoor Parking |
| Sunken Seating | Outdoor BBQ   | Formal Living    | Informal Living   | Formal Dining     |