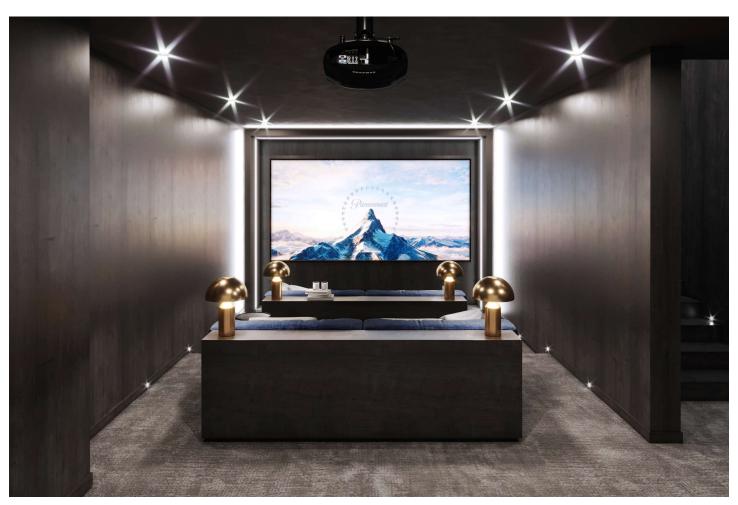

## **Luxurious Mansion with Forest & Skyline Views**

Location: Silk Leaf, Al Barari Bedrooms: 7 Property Type: Mansion Built-Up Area: 19,000 sq/ft Plot Size: 21,000 sq/ft Price: AED 78,000,000

Provident is proud to present this luxurious custom-built mansion in Silk Leaf, Al Barari. This villa is nestled on a large corner plot back onto the forest and river with breath taking views of the Dubai skyline. This villa is fully custom from the joinery panels, natural stone feature walls, Italian kitchen, bathroom vanities and much more. If you are looking for privacy and to like to stay low profile this villa is perfect from the location to the amenities of the villa.

| 7-Bedroom      | Private Pool  | Forest View      | Fully Furnished   | Home Cinema       |
|----------------|---------------|------------------|-------------------|-------------------|
| Home Gym       | Home Spa      | Home Office      | Roof Top Lounge   | Show Kitchen      |
| Lift           | Dirty Kitchen | 3 Staffing Rooms | 3 Covered Parking | 3 Outdoor Parking |
| Sunken Seating | Outdoor BBQ   | Formal Living    | Informal Living   | Formal Dining     |